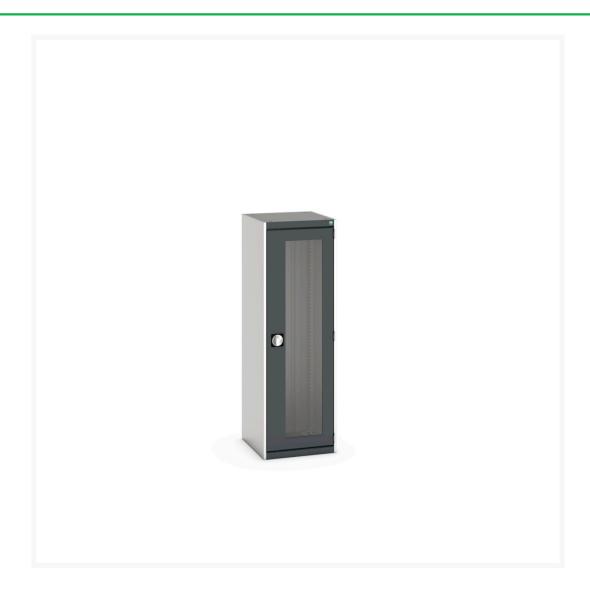

### **Short Description**

cubio cupboard with window doors WxDxH: 525x525x1600mm

### **Additional Information**

| Door type             | Window        |
|-----------------------|---------------|
| Width                 | 525           |
| Depth                 | 525           |
| Height                | 1600          |
| Customs tariff number | 94032080      |
| Product material      | Sheet steel   |
| Product surface       | Powder coated |