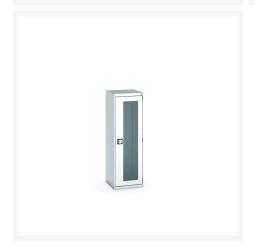

### **Short Description**

cubio cupboard with window doors WxDxH: 525x525x1600mm

### **Additional Information**

| Door type             | Window        |
|-----------------------|---------------|
| Width                 | 525           |
| Depth                 | 525           |
| Height                | 1600          |
| Customs tariff number | 94032080      |
| Product material      | Sheet steel   |
| Product surface       | Powder coated |

## **Product Options**

| Colour: | Anthracite grey / Anthracite grey |
|---------|-----------------------------------|
|         | Light grey / Anthracite grey      |
|         | Light grey / Gentian blue         |
|         | Light grey / Light grey           |
|         | Light grey / Crimson red          |