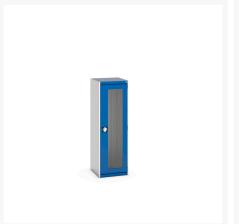

### **Short Description**

cubio cupboard with window doors WxDxH: 525x525x1600mm

### **Additional Information**

| Door type             | Window        |
|-----------------------|---------------|
| Width                 | 525           |
| Depth                 | 525           |
| Height                | 1600          |
| Customs tariff number | 94032080      |
| Product material      | Sheet steel   |
| Product surface       | Powder coated |

## **Product Options**

| Colour: | Anthracite grey / Anthracite grey |
|---------|-----------------------------------|
|         | Light grey / Anthracite grey      |
|         | Light grey / Gentian blue         |
|         | Light grey / Light grey           |
|         | Light grey / Crimson red          |