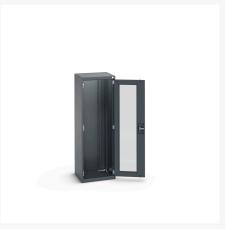

### **Short Description**

cubio cupboard with window doors WxDxH: 525x525x1600mm

### **Additional Information**

| Door type             | Window        |
|-----------------------|---------------|
| Width                 | 525           |
| Depth                 | 525           |
| Height                | 1600          |
| Customs tariff number | 94032080      |
| Product material      | Sheet steel   |
| Product surface       | Powder coated |

## **Product Options**

| Colour: | Anthracite grey / Anthracite grey |
|---------|-----------------------------------|
|         | Light grey / Anthracite grey      |
|         | Light grey / Gentian blue         |
|         | Light grey / Light grey           |
|         | Light grey / Crimson red          |