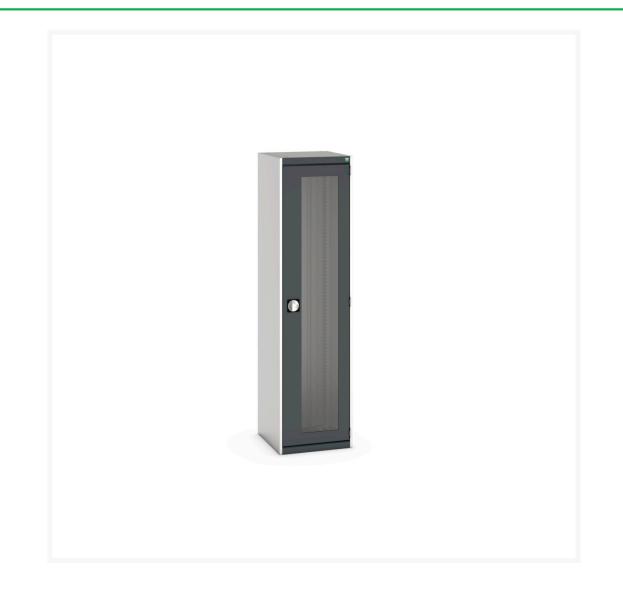

# 40010131. - cubio cupboard

#### **Short Description**

cubio cupboard with window doors WxDxH: 525x525x2000mm

### **Additional Information**

| -                     |               |
|-----------------------|---------------|
| Door type             | Window        |
| Door height 1         | 1900 mm       |
| Width                 | 525           |
| Depth                 | 525           |
| Height                | 2000          |
| Customs tariff number | 94032080      |
| Product material      | Sheet steel   |
| Product surface       | Powder coated |