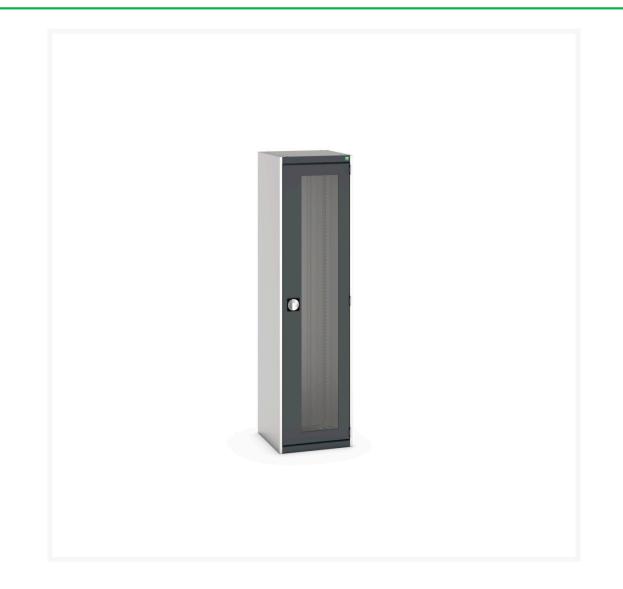

#### **Short Description**

cubio cupboard with window doors WxDxH: 525x525x2000mm

### **Additional Information**

| Door type             | Window        |
|-----------------------|---------------|
| Door height 1         | 1900 mm       |
| Width                 | 525           |
| Depth                 | 525           |
| Height                | 2000          |
| Customs tariff number | 94032080      |
| Product material      | Sheet steel   |
| Product surface       | Powder coated |