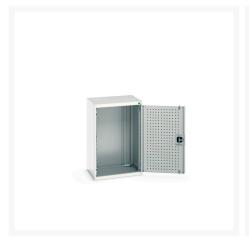

### **Short Description**

cubio cupboard with perfo doors WxDxH: 525x525x1000mm

### **Additional Information**

| Door type             | Perfo         |
|-----------------------|---------------|
| Width                 | 525           |
| Depth                 | 525           |
| Height                | 1000          |
| Customs tariff number | 94032080      |
| Product material      | Sheet steel   |
| Product surface       | Powder coated |

## **Product Options**

| Colour: | Anthracite grey / Anthracite grey |
|---------|-----------------------------------|
|         | Light grey / Anthracite grey      |
|         | Light grey / Gentian blue         |
|         | Light grey / Light grey           |
|         | Light grey / Crimson red          |