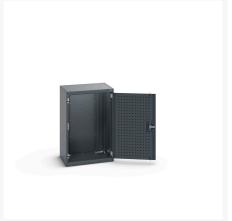

### **Short Description**

cubio cupboard with perfo doors WxDxH: 525x525x1000mm

### **Additional Information**

| Door type             | Perfo         |
|-----------------------|---------------|
| Width                 | 525           |
| Depth                 | 525           |
| Height                | 1000          |
| Customs tariff number | 94032080      |
| Product material      | Sheet steel   |
| Product surface       | Powder coated |

## **Product Options**

| Colour: | Anthracite grey / Anthracite grey |
|---------|-----------------------------------|
|         | Light grey / Anthracite grey      |
|         | Light grey / Gentian blue         |
|         | Light grey / Light grey           |
|         | Light grey / Crimson red          |