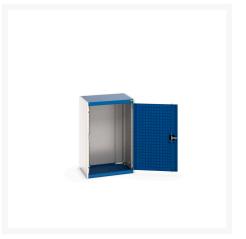

### **Short Description**

cubio cupboard with perfo doors WxDxH: 525x525x1000mm

### **Additional Information**

| Door type             | Perfo         |
|-----------------------|---------------|
| Width                 | 525           |
| Depth                 | 525           |
| Height                | 1000          |
| Customs tariff number | 94032080      |
| Product material      | Sheet steel   |
| Product surface       | Powder coated |

## **Product Options**

| Colour: | Anthracite grey / Anthracite grey |
|---------|-----------------------------------|
|         | Light grey / Anthracite grey      |
|         | Light grey / Gentian blue         |
|         | Light grey / Light grey           |
|         | Light grey / Crimson red          |