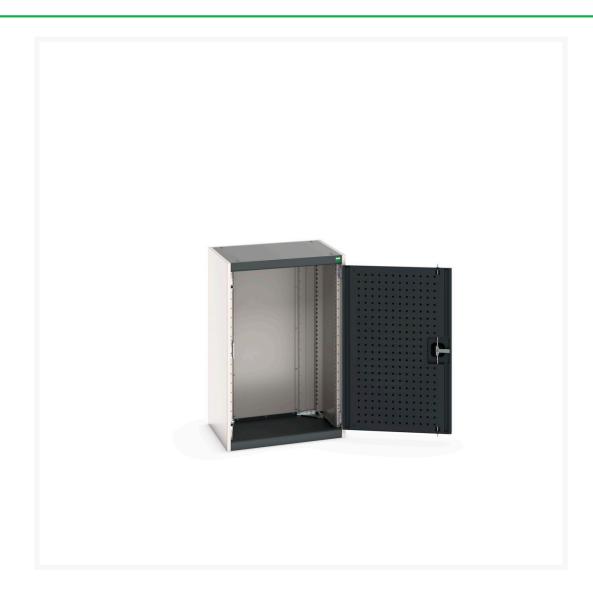

### **Short Description**

cubio cupboard with perfo doors WxDxH: 525x525x1000mm

### **Additional Information**

| Door type             | Perfo         |
|-----------------------|---------------|
| Width                 | 525           |
| Depth                 | 525           |
| Height                | 1000          |
| Customs tariff number | 94032080      |
| Product material      | Sheet steel   |
| Product surface       | Powder coated |