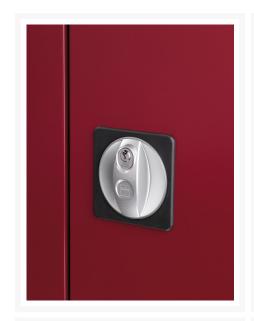

### **Additional Information**

| Door type             | Louvre        |
|-----------------------|---------------|
| Width                 | 650           |
| Depth                 | 525           |
| Height                | 1000          |
| Customs tariff number | 94032080      |
| Product material      | Sheet steel   |
| Product surface       | Powder coated |