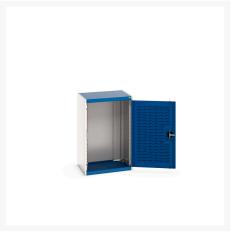

### **Short Description**

cubio cupboard with louvre doors WxDxH: 650x525x1000mm

### **Additional Information**

| Door type             | Louvre        |
|-----------------------|---------------|
| Width                 | 650           |
| Depth                 | 525           |
| Height                | 1000          |
| Customs tariff number | 94032080      |
| Product material      | Sheet steel   |
| Product surface       | Powder coated |

## **Product Options**

| Colour: | Anthracite grey / Anthracite grey |
|---------|-----------------------------------|
|         | Light grey / Anthracite grey      |
|         | Light grey / Gentian blue         |
|         | Light grey / Light grey           |
|         | Light grey / Crimson red          |