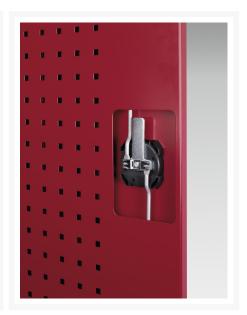

### **Short Description**

cubio cupboard with louvre doors WxDxH: 650x525x1000mm

### **Additional Information**

| Door type             | Louvre        |
|-----------------------|---------------|
| Width                 | 650           |
| Depth                 | 525           |
| Height                | 1000          |
| Customs tariff number | 94032080      |
| Product material      | Sheet steel   |
| Product surface       | Powder coated |