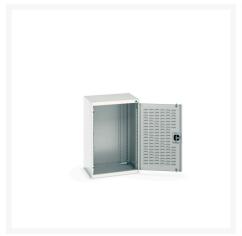

### **Short Description**

cubio cupboard with louvre doors WxDxH: 650x525x1000mm

### **Additional Information**

| Door type             | Louvre        |
|-----------------------|---------------|
| Width                 | 650           |
| Depth                 | 525           |
| Height                | 1000          |
| Customs tariff number | 94032080      |
| Product material      | Sheet steel   |
| Product surface       | Powder coated |

## **Product Options**

| Colour: | Anthracite grey / Anthracite grey |
|---------|-----------------------------------|
|         | Light grey / Anthracite grey      |
|         | Light grey / Gentian blue         |
|         | Light grey / Light grey           |
|         | Light grey / Crimson red          |