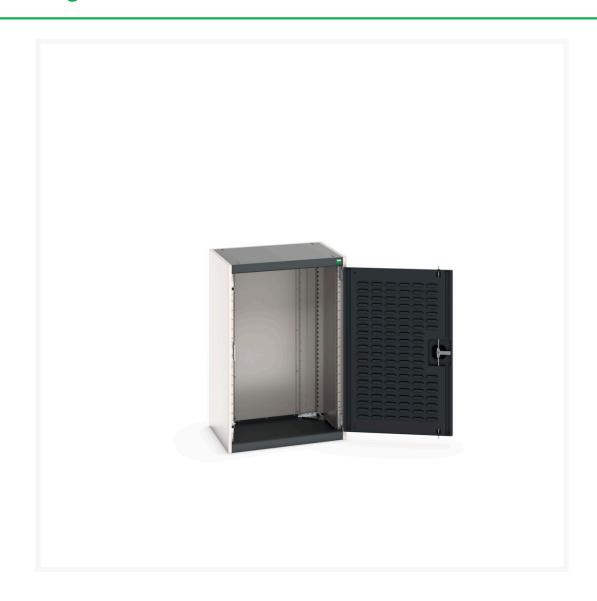

### **Short Description**

cubio cupboard with louvre doors WxDxH: 650x525x1000mm

### **Additional Information**

| Door type             | Louvre        |
|-----------------------|---------------|
| Width                 | 650           |
| Depth                 | 525           |
| Height                | 1000          |
| Customs tariff number | 94032080      |
| Product material      | Sheet steel   |
| Product surface       | Powder coated |