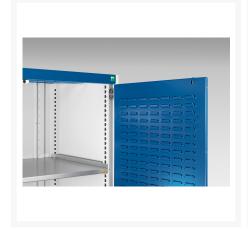

### **Short Description**

cubio cupboard with louvre doors WxDxH: 650x525x1000mm

### **Additional Information**

| Door type             | Louvre        |
|-----------------------|---------------|
| Width                 | 650           |
| Depth                 | 525           |
| Height                | 1000          |
| Customs tariff number | 94032080      |
| Product material      | Sheet steel   |
| Product surface       | Powder coated |