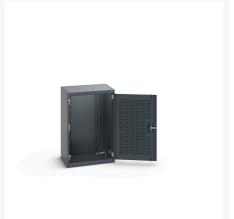

### **Short Description**

cubio cupboard with louvre doors WxDxH: 650x525x1000mm

### **Additional Information**

| Door type             | Louvre        |
|-----------------------|---------------|
| Width                 | 650           |
| Depth                 | 525           |
| Height                | 1000          |
| Customs tariff number | 94032080      |
| Product material      | Sheet steel   |
| Product surface       | Powder coated |

## **Product Options**

| Colour: | Anthracite grey / Anthracite grey |
|---------|-----------------------------------|
|         | Light grey / Anthracite grey      |
|         | Light grey / Gentian blue         |
|         | Light grey / Light grey           |
|         | Light grey / Crimson red          |