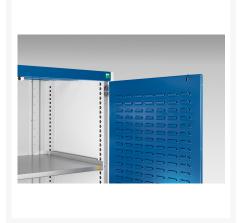

### **Short Description**

cubio cupboard with louvre doors WxDxH: 650x525x1000mm

### **Additional Information**

| Door type             | Louvre        |
|-----------------------|---------------|
| Width                 | 650           |
| Depth                 | 525           |
| Height                | 1000          |
| Customs tariff number | 94032080      |
| Product material      | Sheet steel   |
| Product surface       | Powder coated |