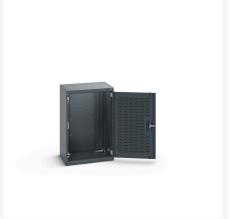

### **Short Description**

cubio cupboard with louvre doors WxDxH: 650x525x1000mm

### **Additional Information**

| Door type             | Louvre        |
|-----------------------|---------------|
| Width                 | 650           |
| Depth                 | 525           |
| Height                | 1000          |
| Customs tariff number | 94032080      |
| Product material      | Sheet steel   |
| Product surface       | Powder coated |