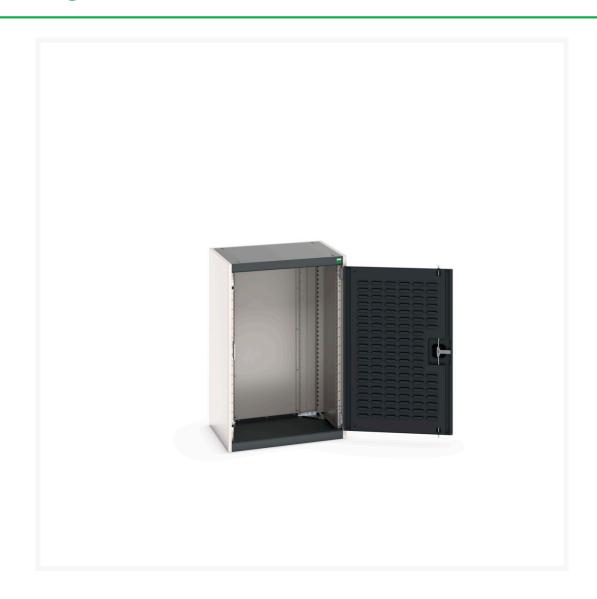

### **Short Description**

cubio cupboard with louvre doors WxDxH: 650x525x1000mm

### **Additional Information**

| Door type             | Louvre        |
|-----------------------|---------------|
| Width                 | 650           |
| Depth                 | 525           |
| Height                | 1000          |
| Customs tariff number | 94032080      |
| Product material      | Sheet steel   |
| Product surface       | Powder coated |