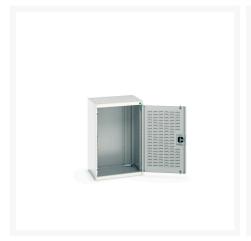

### **Short Description**

cubio cupboard with louvre doors WxDxH: 650x525x1000mm

### **Additional Information**

| Door type             | Louvre        |
|-----------------------|---------------|
| Width                 | 650           |
| Depth                 | 525           |
| Height                | 1000          |
| Customs tariff number | 94032080      |
| Product material      | Sheet steel   |
| Product surface       | Powder coated |

## **Product Options**

| Colour: | Anthracite grey / Anthracite grey |
|---------|-----------------------------------|
|         | Light grey / Anthracite grey      |
|         | Light grey / Gentian blue         |
|         | Light grey / Light grey           |
|         | Light grey / Crimson red          |