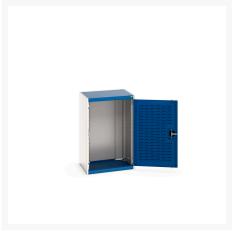

### **Short Description**

cubio cupboard with louvre doors WxDxH: 650x525x1000mm

### **Additional Information**

| Door type             | Louvre        |
|-----------------------|---------------|
| Width                 | 650           |
| Depth                 | 525           |
| Height                | 1000          |
| Customs tariff number | 94032080      |
| Product material      | Sheet steel   |
| Product surface       | Powder coated |

## **Product Options**

| Colour: | Anthracite grey / Anthracite grey |
|---------|-----------------------------------|
|         | Light grey / Anthracite grey      |
|         | Light grey / Gentian blue         |
|         | Light grey / Light grey           |
|         | Light grey / Crimson red          |