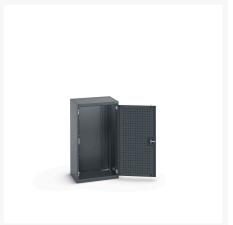

### **Short Description**

cubio cupboard with perfo doors WxDxH: 650x525x1200mm

### **Additional Information**

| Door type             | Perfo         |
|-----------------------|---------------|
| Width                 | 650           |
| Depth                 | 525           |
| Height                | 1200          |
| Customs tariff number | 94032080      |
| Product material      | Sheet steel   |
| Product surface       | Powder coated |

## **Product Options**

| Colour: | Anthracite grey / Anthracite grey |
|---------|-----------------------------------|
|         | Light grey / Anthracite grey      |
|         | Light grey / Gentian blue         |
|         | Light grey / Light grey           |
|         | Light grey / Crimson red          |