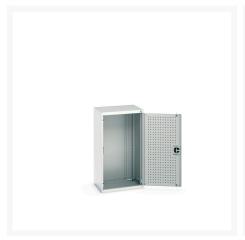

### **Short Description**

cubio cupboard with perfo doors WxDxH: 650x525x1200mm

### **Additional Information**

| Door type             | Perfo         |
|-----------------------|---------------|
| Width                 | 650           |
| Depth                 | 525           |
| Height                | 1200          |
| Customs tariff number | 94032080      |
| Product material      | Sheet steel   |
| Product surface       | Powder coated |

## **Product Options**

| Colour: | Anthracite grey / Anthracite grey |
|---------|-----------------------------------|
|         | Light grey / Anthracite grey      |
|         | Light grey / Gentian blue         |
|         | Light grey / Light grey           |
|         | Light grey / Crimson red          |