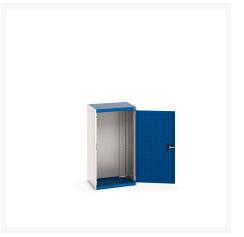

### **Short Description**

cubio cupboard with perfo doors WxDxH: 650x525x1200mm

### **Additional Information**

| Door type             | Perfo         |
|-----------------------|---------------|
| Width                 | 650           |
| Depth                 | 525           |
| Height                | 1200          |
| Customs tariff number | 94032080      |
| Product material      | Sheet steel   |
| Product surface       | Powder coated |

## **Product Options**

| Colour: | Anthracite grey / Anthracite grey |
|---------|-----------------------------------|
|         | Light grey / Anthracite grey      |
|         | Light grey / Gentian blue         |
|         | Light grey / Light grey           |
|         | Light grey / Crimson red          |