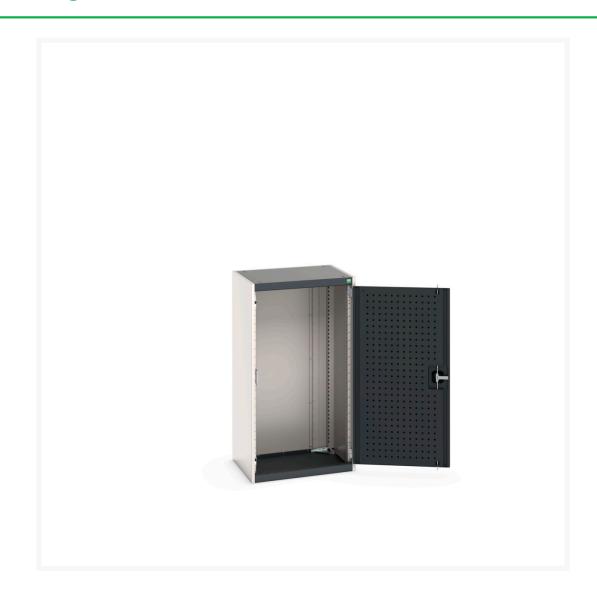

### **Short Description**

cubio cupboard with perfo doors WxDxH: 650x525x1200mm

### **Additional Information**

| Door type             | Perfo         |
|-----------------------|---------------|
| Width                 | 650           |
| Depth                 | 525           |
| Height                | 1200          |
| Customs tariff number | 94032080      |
| Product material      | Sheet steel   |
| Product surface       | Powder coated |