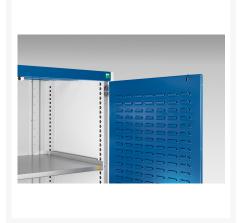

### **Short Description**

cubio cupboard with louvre doors WxDxH: 650x525x1200mm

### **Additional Information**

| Door type             | Louvre        |
|-----------------------|---------------|
| Width                 | 650           |
| Depth                 | 525           |
| Height                | 1200          |
| Customs tariff number | 94032080      |
| Product material      | Sheet steel   |
| Product surface       | Powder coated |