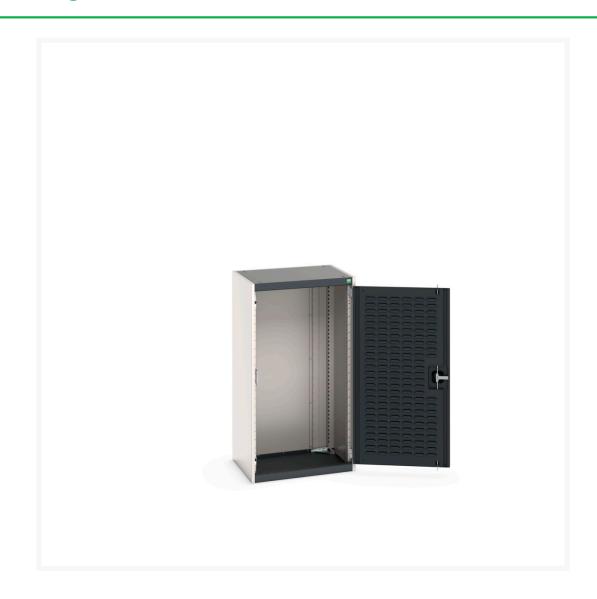

# 40011016. - cubio cupboard

### **Short Description**

cubio cupboard with louvre doors WxDxH: 650x525x1200mm

### **Additional Information**

| Door type             | Louvre        |
|-----------------------|---------------|
| Width                 | 650           |
| Depth                 | 525           |
| Height                | 1200          |
| Customs tariff number | 94032080      |
| Product material      | Sheet steel   |
| Product surface       | Powder coated |