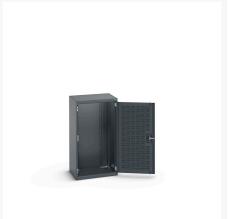

### **Short Description**

cubio cupboard with louvre doors WxDxH: 650x525x1200mm

### **Additional Information**

| Door type             | Louvre        |
|-----------------------|---------------|
| Width                 | 650           |
| Depth                 | 525           |
| Height                | 1200          |
| Customs tariff number | 94032080      |
| Product material      | Sheet steel   |
| Product surface       | Powder coated |