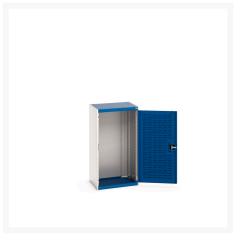

### **Short Description**

cubio cupboard with louvre doors WxDxH: 650x525x1200mm

### **Additional Information**

| Door type             | Louvre        |
|-----------------------|---------------|
| Width                 | 650           |
| Depth                 | 525           |
| Height                | 1200          |
| Customs tariff number | 94032080      |
| Product material      | Sheet steel   |
| Product surface       | Powder coated |

## **Product Options**

| Colour: | Anthracite grey / Anthracite grey |
|---------|-----------------------------------|
|         | Light grey / Anthracite grey      |
|         | Light grey / Gentian blue         |
|         | Light grey / Light grey           |
|         | Light grey / Crimson red          |