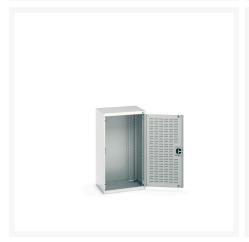

### **Short Description**

cubio cupboard with louvre doors WxDxH: 650x525x1200mm

### **Additional Information**

| Door type             | Louvre        |
|-----------------------|---------------|
| Width                 | 650           |
| Depth                 | 525           |
| Height                | 1200          |
| Customs tariff number | 94032080      |
| Product material      | Sheet steel   |
| Product surface       | Powder coated |

## **Product Options**

| Colour: | Anthracite grey / Anthracite grey |
|---------|-----------------------------------|
|         | Light grey / Anthracite grey      |
|         | Light grey / Gentian blue         |
|         | Light grey / Light grey           |
|         | Light grey / Crimson red          |