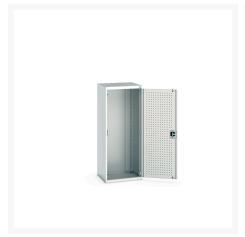

### **Short Description**

cubio cupboard with perfo doors WxDxH: 650x525x1600mm

### **Additional Information**

| Door type             | Perfo         |
|-----------------------|---------------|
| Width                 | 650           |
| Depth                 | 525           |
| Height                | 1600          |
| Customs tariff number | 94032080      |
| Product material      | Sheet steel   |
| Product surface       | Powder coated |

## **Product Options**

| Colour: | Anthracite grey / Anthracite grey |
|---------|-----------------------------------|
|         | Light grey / Anthracite grey      |
|         | Light grey / Gentian blue         |
|         | Light grey / Light grey           |
|         | Light grey / Crimson red          |