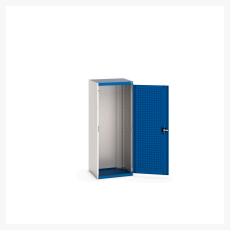

### **Short Description**

cubio cupboard with perfo doors WxDxH: 650x525x1600mm

### **Additional Information**

| Door type             | Perfo         |
|-----------------------|---------------|
| Width                 | 650           |
| Depth                 | 525           |
| Height                | 1600          |
| Customs tariff number | 94032080      |
| Product material      | Sheet steel   |
| Product surface       | Powder coated |

## **Product Options**

| Colour: | Anthracite grey / Anthracite grey |
|---------|-----------------------------------|
|         | Light grey / Anthracite grey      |
|         | Light grey / Gentian blue         |
|         | Light grey / Light grey           |
|         | Light grey / Crimson red          |