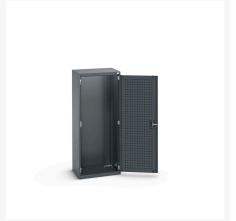

### **Short Description**

cubio cupboard with perfo doors WxDxH: 650x525x1600mm

### **Additional Information**

| Door type             | Perfo         |
|-----------------------|---------------|
| Width                 | 650           |
| Depth                 | 525           |
| Height                | 1600          |
| Customs tariff number | 94032080      |
| Product material      | Sheet steel   |
| Product surface       | Powder coated |

## **Product Options**

| Colour: | Anthracite grey / Anthracite grey |
|---------|-----------------------------------|
|         | Light grey / Anthracite grey      |
|         | Light grey / Gentian blue         |
|         | Light grey / Light grey           |
|         | Light grey / Crimson red          |