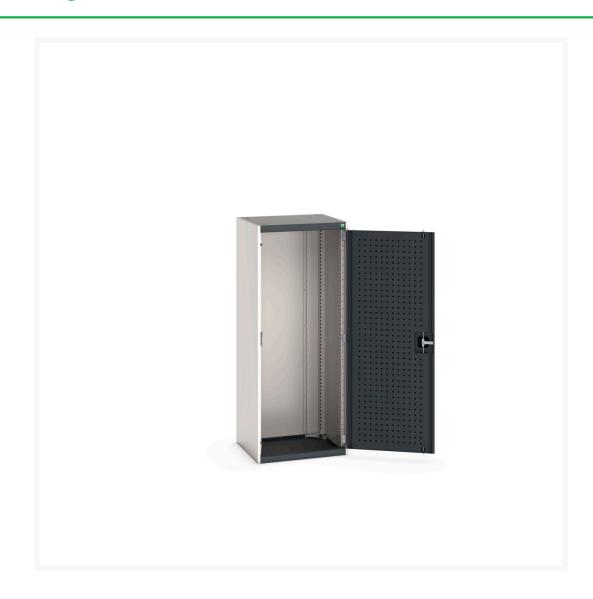

### **Short Description**

cubio cupboard with perfo doors WxDxH: 650x525x1600mm

### **Additional Information**

| Door type             | Perfo         |
|-----------------------|---------------|
| Width                 | 650           |
| Depth                 | 525           |
| Height                | 1600          |
| Customs tariff number | 94032080      |
| Product material      | Sheet steel   |
| Product surface       | Powder coated |