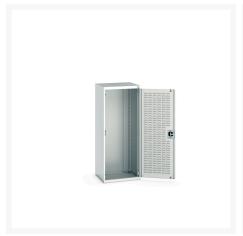

### **Short Description**

cubio cupboard with louvre doors WxDxH: 650x525x1600mm

### **Additional Information**

| Door type             | Louvre        |
|-----------------------|---------------|
| Width                 | 650           |
| Depth                 | 525           |
| Height                | 1600          |
| Customs tariff number | 94032080      |
| Product material      | Sheet steel   |
| Product surface       | Powder coated |

## **Product Options**

| Colour: | Anthracite grey / Anthracite grey |
|---------|-----------------------------------|
|         | Light grey / Anthracite grey      |
|         | Light grey / Gentian blue         |
|         | Light grey / Light grey           |
|         | Light grey / Crimson red          |