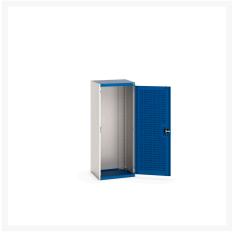

### **Short Description**

cubio cupboard with louvre doors WxDxH: 650x525x1600mm

### **Additional Information**

| Door type             | Louvre        |
|-----------------------|---------------|
| Width                 | 650           |
| Depth                 | 525           |
| Height                | 1600          |
| Customs tariff number | 94032080      |
| Product material      | Sheet steel   |
| Product surface       | Powder coated |

## **Product Options**

| Colour: | Anthracite grey / Anthracite grey |
|---------|-----------------------------------|
|         | Light grey / Anthracite grey      |
|         | Light grey / Gentian blue         |
|         | Light grey / Light grey           |
|         | Light grey / Crimson red          |