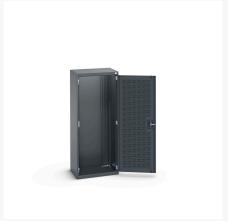

### **Short Description**

cubio cupboard with louvre doors WxDxH: 650x525x1600mm

### **Additional Information**

| Door type             | Louvre        |
|-----------------------|---------------|
| Width                 | 650           |
| Depth                 | 525           |
| Height                | 1600          |
| Customs tariff number | 94032080      |
| Product material      | Sheet steel   |
| Product surface       | Powder coated |

## **Product Options**

| Colour: | Anthracite grey / Anthracite grey |
|---------|-----------------------------------|
|         | Light grey / Anthracite grey      |
|         | Light grey / Gentian blue         |
|         | Light grey / Light grey           |
|         | Light grey / Crimson red          |