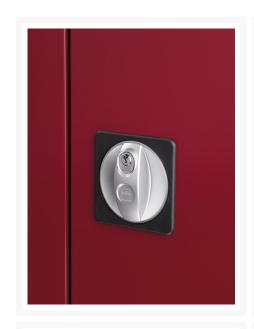

# 40011018. - cubio cupboard

### **Short Description**

cubio cupboard with louvre doors WxDxH: 650x525x1600mm

### **Product Images**



















### **Additional Information**

| Door type             | Louvre        |
|-----------------------|---------------|
| Width                 | 650           |
| Depth                 | 525           |
| Height                | 1600          |
| Customs tariff number | 94032080      |
| Product material      | Sheet steel   |
| Product surface       | Powder coated |

## **Product Options**

| Colour: | Anthracite grey / Anthracite grey |
|---------|-----------------------------------|
|         | Light grey / Anthracite grey      |
|         | Light grey / Gentian blue         |
|         | Light grey / Light grey           |
|         | Light grey / Crimson red          |