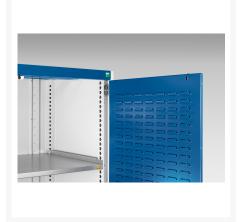

### **Short Description**

cubio cupboard with louvre doors WxDxH: 650x525x1600mm

### **Additional Information**

| Door type             | Louvre        |
|-----------------------|---------------|
| Width                 | 650           |
| Depth                 | 525           |
| Height                | 1600          |
| Customs tariff number | 94032080      |
| Product material      | Sheet steel   |
| Product surface       | Powder coated |