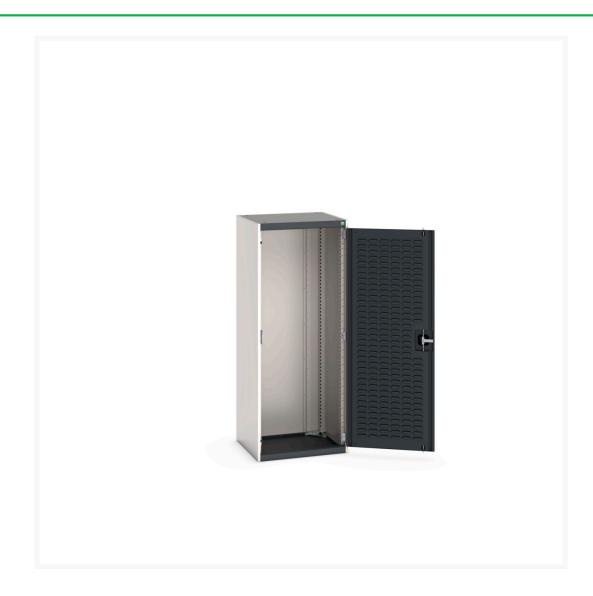

### **Short Description**

cubio cupboard with louvre doors WxDxH: 650x525x1600mm

### **Additional Information**

| Door type             | Louvre        |
|-----------------------|---------------|
| Width                 | 650           |
| Depth                 | 525           |
| Height                | 1600          |
| Customs tariff number | 94032080      |
| Product material      | Sheet steel   |
| Product surface       | Powder coated |