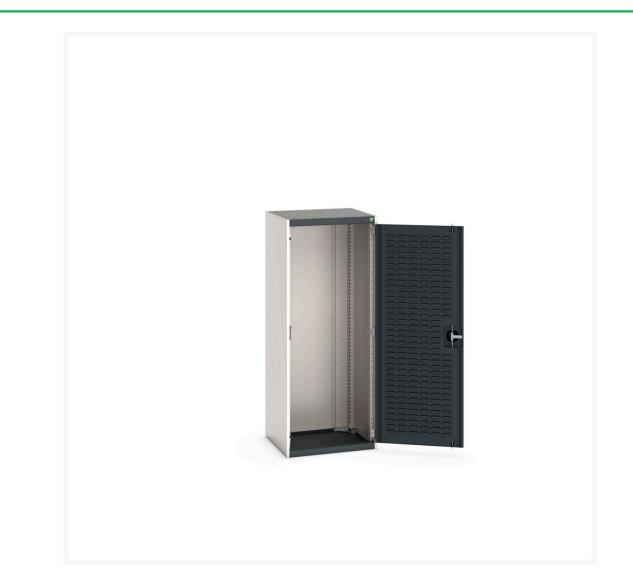

# 40011018. - cubio cupboard

#### **Short Description**

cubio cupboard with louvre doors WxDxH: 650x525x1600mm

### **Additional Information**

| Door type             | Louvre        |
|-----------------------|---------------|
| Width                 | 650           |
| Depth                 | 525           |
| Height                | 1600          |
| Customs tariff number | 94032080      |
| Product material      | Sheet steel   |
| Product surface       | Powder coated |