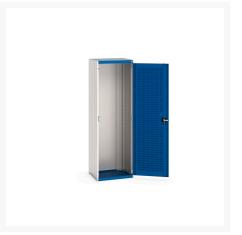

### **Short Description**

cubio cupboard with louvre doors WxDxH: 650x525x2000mm

### **Additional Information**

| Door type             | Louvre        |
|-----------------------|---------------|
| Door height 1         | 1900 mm       |
| Width                 | 650           |
| Depth                 | 525           |
| Height                | 2000          |
| Customs tariff number | 94032080      |
| Product material      | Sheet steel   |
| Product surface       | Powder coated |

## **Product Options**

| Colour: | Anthracite grey / Anthracite grey |
|---------|-----------------------------------|
|         | Light grey / Anthracite grey      |
|         | Light grey / Gentian blue         |
|         | Light grey / Light grey           |
|         | Light grey / Crimson red          |