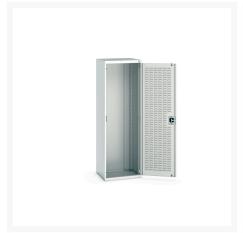

### **Short Description**

cubio cupboard with louvre doors WxDxH: 650x525x2000mm

### **Additional Information**

| Door type             | Louvre        |
|-----------------------|---------------|
| Door height 1         | 1900 mm       |
| Width                 | 650           |
| Depth                 | 525           |
| Height                | 2000          |
| Customs tariff number | 94032080      |
| Product material      | Sheet steel   |
| Product surface       | Powder coated |

## **Product Options**

| Colour: | Anthracite grey / Anthracite grey |
|---------|-----------------------------------|
|         | Light grey / Anthracite grey      |
|         | Light grey / Gentian blue         |
|         | Light grey / Light grey           |
|         | Light grey / Crimson red          |