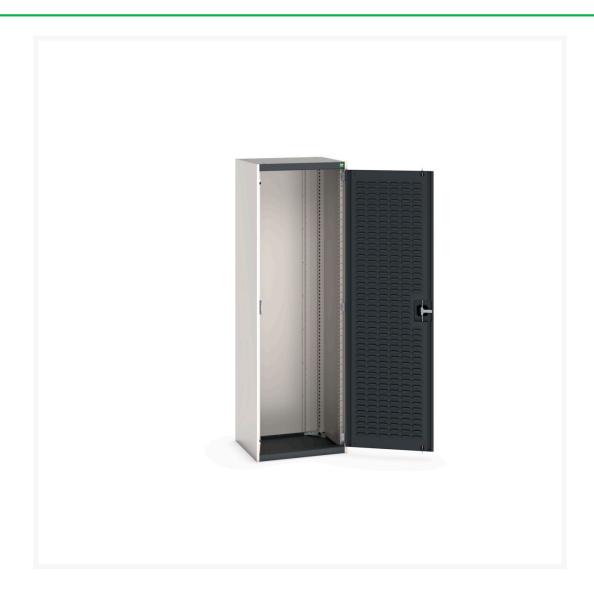

### **Short Description**

cubio cupboard with louvre doors WxDxH: 650x525x2000mm

### **Additional Information**

| Door type             | Louvre        |
|-----------------------|---------------|
| Door height 1         | 1900 mm       |
| Width                 | 650           |
| Depth                 | 525           |
| Height                | 2000          |
| Customs tariff number | 94032080      |
| Product material      | Sheet steel   |
| Product surface       | Powder coated |