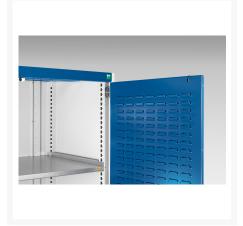

### **Short Description**

cubio cupboard with louvre doors WxDxH: 650x525x2000mm

### **Additional Information**

| Door type             | Louvre        |
|-----------------------|---------------|
| Door height 1         | 1900 mm       |
| Width                 | 650           |
| Depth                 | 525           |
| Height                | 2000          |
| Customs tariff number | 94032080      |
| Product material      | Sheet steel   |
| Product surface       | Powder coated |