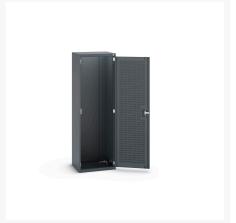

### **Short Description**

cubio cupboard with louvre doors WxDxH: 650x525x2000mm

### **Additional Information**

| Door type             | Louvre        |
|-----------------------|---------------|
| Door height 1         | 1900 mm       |
| Width                 | 650           |
| Depth                 | 525           |
| Height                | 2000          |
| Customs tariff number | 94032080      |
| Product material      | Sheet steel   |
| Product surface       | Powder coated |

## **Product Options**

| Colour: | Anthracite grey / Anthracite grey |
|---------|-----------------------------------|
|         | Light grey / Anthracite grey      |
|         | Light grey / Gentian blue         |
|         | Light grey / Light grey           |
|         | Light grey / Crimson red          |