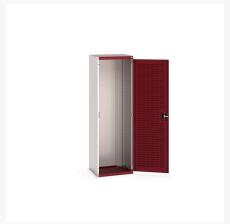

# 40011020. - cubio cupboard

### **Short Description**

cubio cupboard with louvre doors WxDxH: 650x525x2000mm

### **Additional Information**

| Door type             | Louvre        |
|-----------------------|---------------|
| Door height 1         | 1900 mm       |
| Width                 | 650           |
| Depth                 | 525           |
| Height                | 2000          |
| Customs tariff number | 94032080      |
| Product material      | Sheet steel   |
| Product surface       | Powder coated |