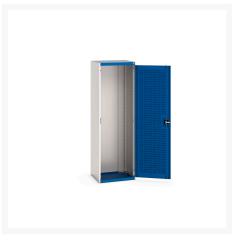

### **Short Description**

cubio cupboard with louvre doors WxDxH: 650x525x2000mm

### **Additional Information**

| Door type             | Louvre        |
|-----------------------|---------------|
| Door height 1         | 1900 mm       |
| Width                 | 650           |
| Depth                 | 525           |
| Height                | 2000          |
| Customs tariff number | 94032080      |
| Product material      | Sheet steel   |
| Product surface       | Powder coated |

## **Product Options**

| Colour: | Anthracite grey / Anthracite grey |
|---------|-----------------------------------|
|         | Light grey / Anthracite grey      |
|         | Light grey / Gentian blue         |
|         | Light grey / Light grey           |
|         | Light grey / Crimson red          |