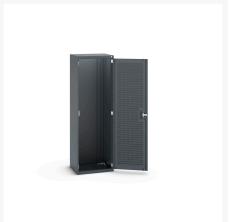

### **Short Description**

cubio cupboard with louvre doors WxDxH: 650x525x2000mm

### **Additional Information**

| Door type             | Louvre        |
|-----------------------|---------------|
| Door height 1         | 1900 mm       |
| Width                 | 650           |
| Depth                 | 525           |
| Height                | 2000          |
| Customs tariff number | 94032080      |
| Product material      | Sheet steel   |
| Product surface       | Powder coated |