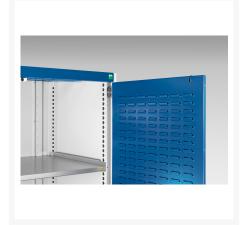

### **Short Description**

cubio cupboard with louvre doors WxDxH: 650x525x2000mm

### **Additional Information**

| Door type             | Louvre        |
|-----------------------|---------------|
| Door height 1         | 1900 mm       |
| Width                 | 650           |
| Depth                 | 525           |
| Height                | 2000          |
| Customs tariff number | 94032080      |
| Product material      | Sheet steel   |
| Product surface       | Powder coated |