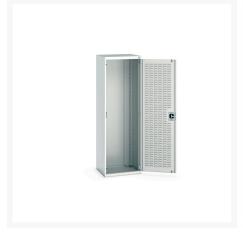

### **Short Description**

cubio cupboard with louvre doors WxDxH: 650x525x2000mm

### **Additional Information**

| Door type             | Louvre        |
|-----------------------|---------------|
| Door height 1         | 1900 mm       |
| Width                 | 650           |
| Depth                 | 525           |
| Height                | 2000          |
| Customs tariff number | 94032080      |
| Product material      | Sheet steel   |
| Product surface       | Powder coated |