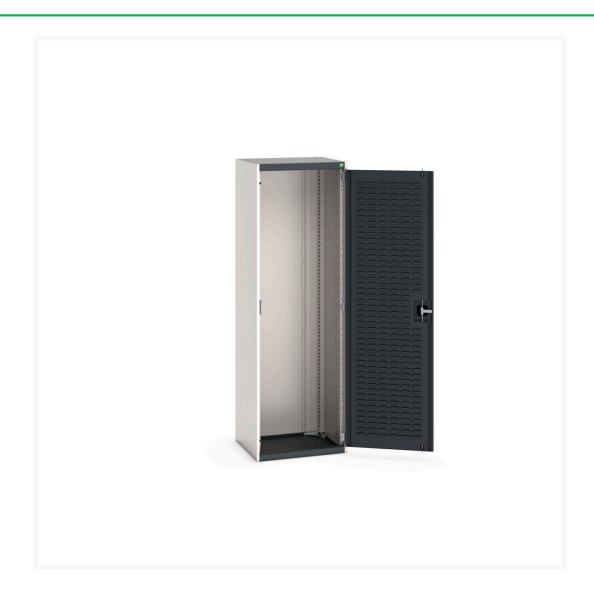

# 40011020. - cubio cupboard

### **Short Description**

cubio cupboard with louvre doors WxDxH: 650x525x2000mm

### **Additional Information**

| Door type             | Louvre        |
|-----------------------|---------------|
| Door height 1         | 1900 mm       |
| Width                 | 650           |
| Depth                 | 525           |
| Height                | 2000          |
| Customs tariff number | 94032080      |
| Product material      | Sheet steel   |
| Product surface       | Powder coated |