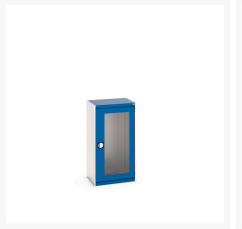

### **Short Description**

cubio cupboard with window doors WxDxH: 650x525x1200mm

### **Additional Information**

| Door type             | Window        |
|-----------------------|---------------|
| Door height 1         | 1025 mm       |
| Width                 | 650           |
| Depth                 | 525           |
| Height                | 1200          |
| Customs tariff number | 94032080      |
| Product material      | Sheet steel   |
| Product surface       | Powder coated |

## **Product Options**

| Colour: | Anthracite grey / Anthracite grey |
|---------|-----------------------------------|
|         | Light grey / Anthracite grey      |
|         | Light grey / Gentian blue         |
|         | Light grey / Light grey           |
|         | Light grey / Crimson red          |