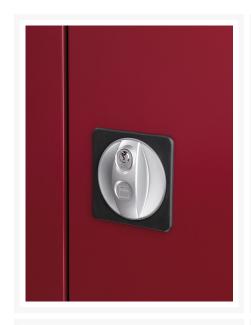

## **Product Options**

| Colour: | Anthracite grey / Anthracite grey |
|---------|-----------------------------------|
|         | Light grey / Anthracite grey      |
|         | Light grey / Gentian blue         |
|         | Light grey / Light grey           |
|         | Light grey / Crimson red          |