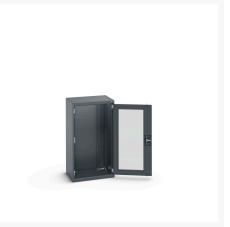

### **Short Description**

cubio cupboard with window doors WxDxH: 650x525x1200mm

### **Additional Information**

| Door type             | Window        |
|-----------------------|---------------|
| Door height 1         | 1025 mm       |
| Width                 | 650           |
| Depth                 | 525           |
| Height                | 1200          |
| Customs tariff number | 94032080      |
| Product material      | Sheet steel   |
| Product surface       | Powder coated |

## **Product Options**

| Colour: | Anthracite grey / Anthracite grey |
|---------|-----------------------------------|
|         | Light grey / Anthracite grey      |
|         | Light grey / Gentian blue         |
|         | Light grey / Light grey           |
|         | Light grey / Crimson red          |