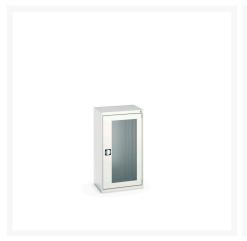

### **Short Description**

cubio cupboard with window doors WxDxH: 650x525x1200mm

### **Additional Information**

| Door type             | Window        |
|-----------------------|---------------|
| Door height 1         | 1025 mm       |
| Width                 | 650           |
| Depth                 | 525           |
| Height                | 1200          |
| Customs tariff number | 94032080      |
| Product material      | Sheet steel   |
| Product surface       | Powder coated |

## **Product Options**

| Colour: | Anthracite grey / Anthracite grey |
|---------|-----------------------------------|
|         | Light grey / Anthracite grey      |
|         | Light grey / Gentian blue         |
|         | Light grey / Light grey           |
|         | Light grey / Crimson red          |