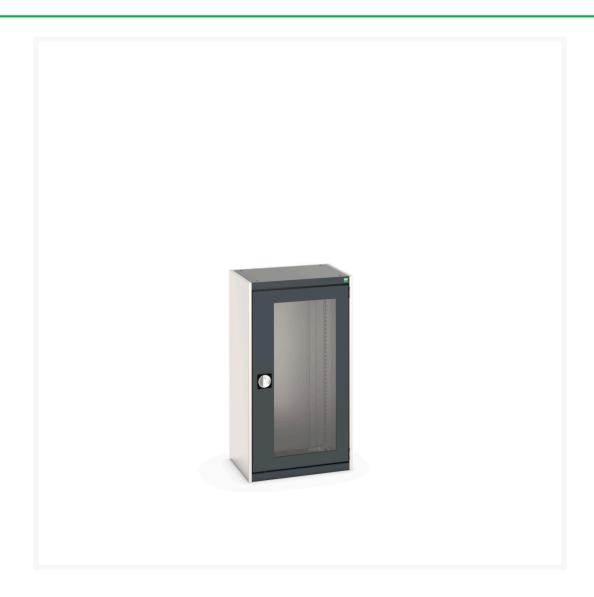

### **Short Description**

cubio cupboard with window doors WxDxH: 650x525x1200mm

### **Additional Information**

| Door type             | Window        |
|-----------------------|---------------|
| Door height 1         | 1025 mm       |
| Width                 | 650           |
| Depth                 | 525           |
| Height                | 1200          |
| Customs tariff number | 94032080      |
| Product material      | Sheet steel   |
| Product surface       | Powder coated |