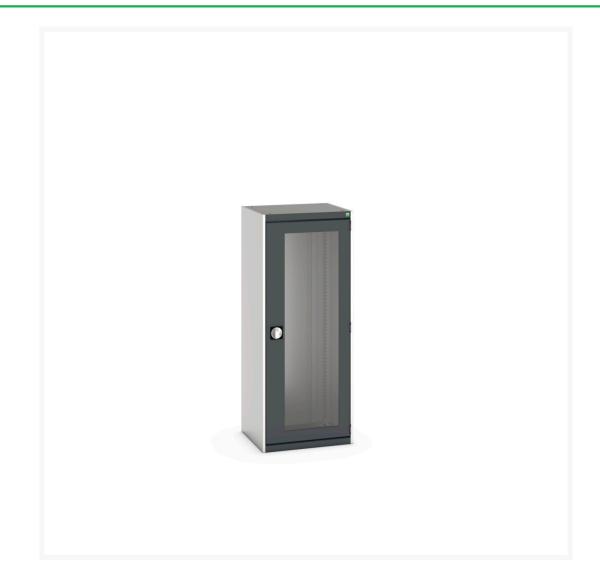

#### **Short Description**

cubio cupboard with window doors WxDxH: 650x525x1600mm

### **Additional Information**

| Door type             | Window        |
|-----------------------|---------------|
| Door height 1         | 1125 mm       |
| Width                 | 650           |
| Depth                 | 525           |
| Height                | 1600          |
| Customs tariff number | 94032080      |
| Product material      | Sheet steel   |
| Product surface       | Powder coated |