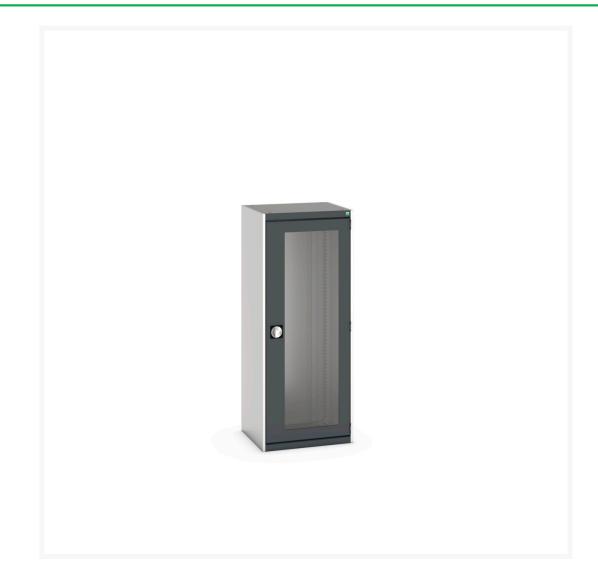

#### **Short Description**

cubio cupboard with window doors WxDxH: 650x525x1600mm

### **Additional Information**

| Door type             | Window        |
|-----------------------|---------------|
| Door height 1         | 1125 mm       |
| Width                 | 650           |
| Depth                 | 525           |
| Height                | 1600          |
| Customs tariff number | 94032080      |
| Product material      | Sheet steel   |
| Product surface       | Powder coated |