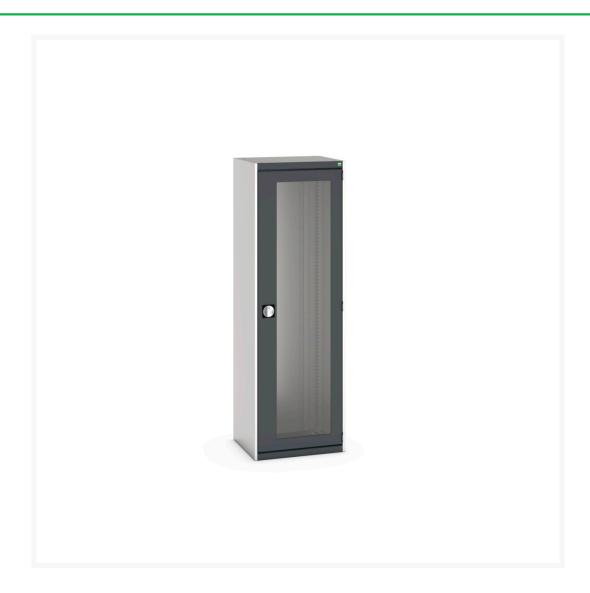

### **Short Description**

cubio cupboard with window doors WxDxH: 650x525x2000mm

### **Additional Information**

| Door type             | Window        |
|-----------------------|---------------|
| Door height 1         | 1500 mm       |
| Width                 | 650           |
| Depth                 | 525           |
| Height                | 2000          |
| Customs tariff number | 94032080      |
| Product material      | Sheet steel   |
| Product surface       | Powder coated |