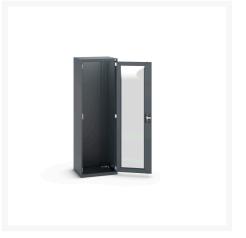

### **Short Description**

cubio cupboard with window doors WxDxH: 650x525x2000mm

### **Additional Information**

| Door type             | Window        |
|-----------------------|---------------|
| Door height 1         | 1500 mm       |
| Width                 | 650           |
| Depth                 | 525           |
| Height                | 2000          |
| Customs tariff number | 94032080      |
| Product material      | Sheet steel   |
| Product surface       | Powder coated |

## **Product Options**

| Colour: | Anthracite grey / Anthracite grey |
|---------|-----------------------------------|
|         | Light grey / Anthracite grey      |
|         | Light grey / Gentian blue         |
|         | Light grey / Light grey           |
|         | Light grey / Crimson red          |