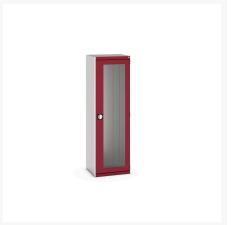

### **Short Description**

cubio cupboard with window doors WxDxH: 650x525x2000mm

### **Additional Information**

| Door type             | Window        |
|-----------------------|---------------|
| Door height 1         | 1500 mm       |
| Width                 | 650           |
| Depth                 | 525           |
| Height                | 2000          |
| Customs tariff number | 94032080      |
| Product material      | Sheet steel   |
| Product surface       | Powder coated |

## **Product Options**

| Colour: | Anthracite grey / Anthracite grey |
|---------|-----------------------------------|
|         | Light grey / Anthracite grey      |
|         | Light grey / Gentian blue         |
|         | Light grey / Light grey           |
|         | Light grey / Crimson red          |