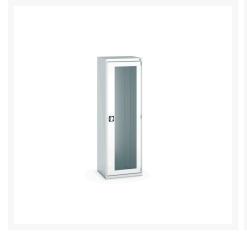

### **Short Description**

cubio cupboard with window doors WxDxH: 650x525x2000mm

### **Additional Information**

| Door type             | Window        |
|-----------------------|---------------|
| Door height 1         | 1500 mm       |
| Width                 | 650           |
| Depth                 | 525           |
| Height                | 2000          |
| Customs tariff number | 94032080      |
| Product material      | Sheet steel   |
| Product surface       | Powder coated |

## **Product Options**

| Colour: | Anthracite grey / Anthracite grey |
|---------|-----------------------------------|
|         | Light grey / Anthracite grey      |
|         | Light grey / Gentian blue         |
|         | Light grey / Light grey           |
|         | Light grey / Crimson red          |