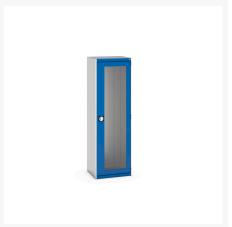

### **Short Description**

cubio cupboard with window doors WxDxH: 650x525x2000mm

### **Additional Information**

| Door type             | Window        |
|-----------------------|---------------|
| Door height 1         | 1500 mm       |
| Width                 | 650           |
| Depth                 | 525           |
| Height                | 2000          |
| Customs tariff number | 94032080      |
| Product material      | Sheet steel   |
| Product surface       | Powder coated |

## **Product Options**

| Colour: | Anthracite grey / Anthracite grey |
|---------|-----------------------------------|
|         | Light grey / Anthracite grey      |
|         | Light grey / Gentian blue         |
|         | Light grey / Light grey           |
|         | Light grey / Crimson red          |