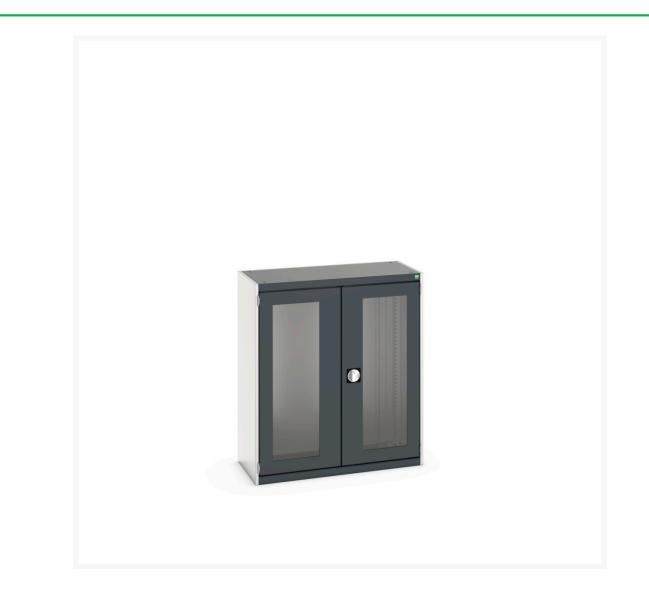

#### **Short Description**

cubio cupboard with window doors WxDxH: 1050x525x1200mm

### **Additional Information**

| Door type             | Window        |
|-----------------------|---------------|
| Door height 1         | 1025 mm       |
| Width                 | 1050          |
| Depth                 | 525           |
| Height                | 1200          |
| Customs tariff number | 94032080      |
| Product material      | Sheet steel   |
| Product surface       | Powder coated |