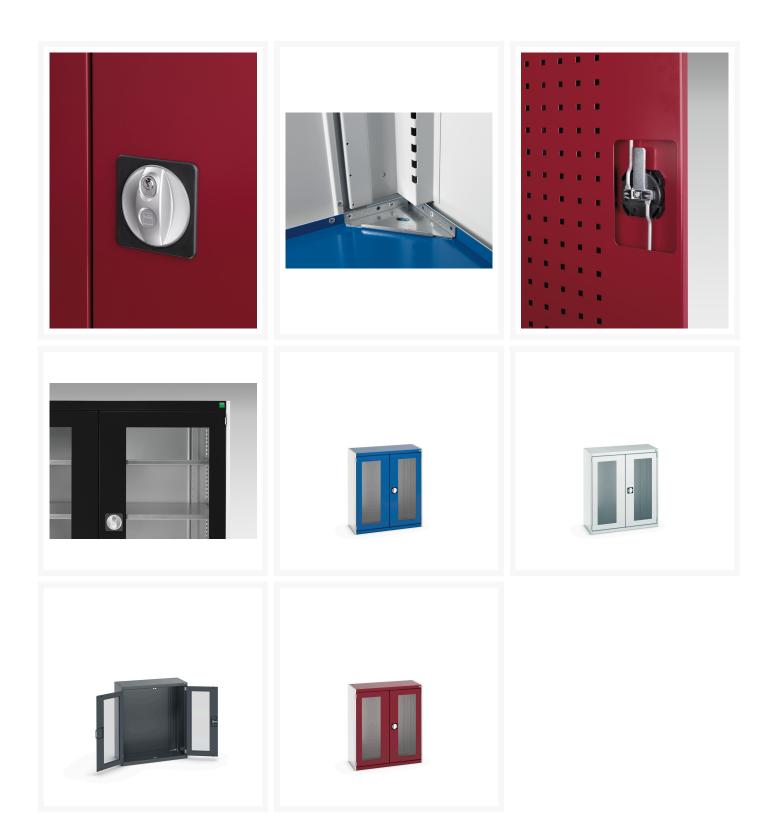

#### **Product Images**

## **Product Options**

| Colour: | Anthracite grey / Anthracite grey |
|---------|-----------------------------------|
|         | Light grey / Anthracite grey      |
|         | Light grey / Gentian blue         |
|         | Light grey / Light grey           |
|         | Light grey / Crimson red          |