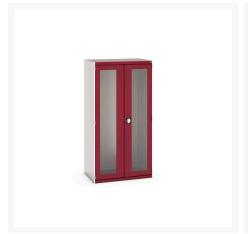

### **Short Description**

cubio cupboard with window doors WxDxH: 1050x525x2000mm

## **Product Options**

| Colour: | Anthracite grey / Anthracite grey |
|---------|-----------------------------------|
|         | Light grey / Anthracite grey      |
|         | Light grey / Gentian blue         |
|         | Light grey / Light grey           |
|         | Light grey / Crimson red          |