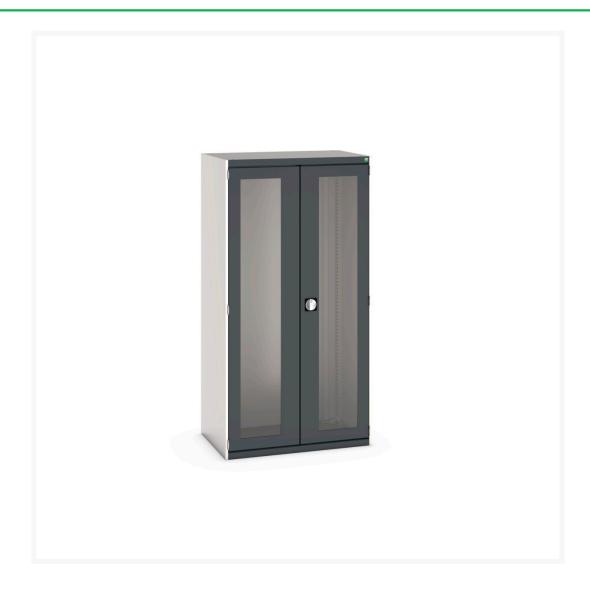

### **Short Description**

cubio cupboard with window doors WxDxH: 1050x525x2000mm

### **Additional Information**

| Door type             | Window        |
|-----------------------|---------------|
| Door height 1         | 1900 mm       |
| Width                 | 1050          |
| Depth                 | 525           |
| Height                | 2000          |
| Customs tariff number | 94032080      |
| Product material      | Sheet steel   |
| Product surface       | Powder coated |