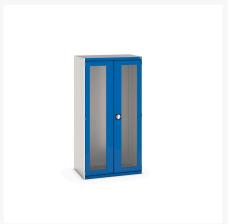

### **Short Description**

cubio cupboard with window doors WxDxH: 1050x525x2000mm

## **Product Options**

| Colour: | Anthracite grey / Anthracite grey |
|---------|-----------------------------------|
|         | Light grey / Anthracite grey      |
|         | Light grey / Gentian blue         |
|         | Light grey / Light grey           |
|         | Light grey / Crimson red          |