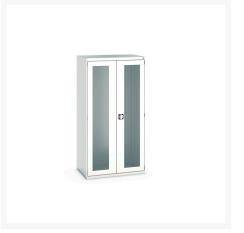

### **Short Description**

cubio cupboard with window doors WxDxH: 1050x525x2000mm

## **Product Options**

| Colour: | Anthracite grey / Anthracite grey |
|---------|-----------------------------------|
|         | Light grey / Anthracite grey      |
|         | Light grey / Gentian blue         |
|         | Light grey / Light grey           |
|         | Light grey / Crimson red          |