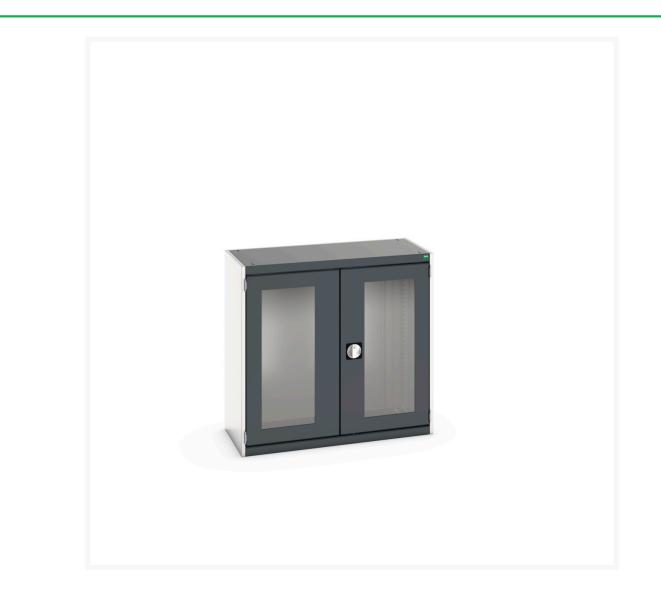

#### **Short Description**

cubio cupboard with window doors WxDxH: 1050x525x1000mm

### **Additional Information**

| Door type             | Window        |
|-----------------------|---------------|
| Width                 | 1050          |
| Depth                 | 525           |
| Height                | 1000          |
| Customs tariff number | 94032080      |
| Product material      | Sheet steel   |
| Product surface       | Powder coated |