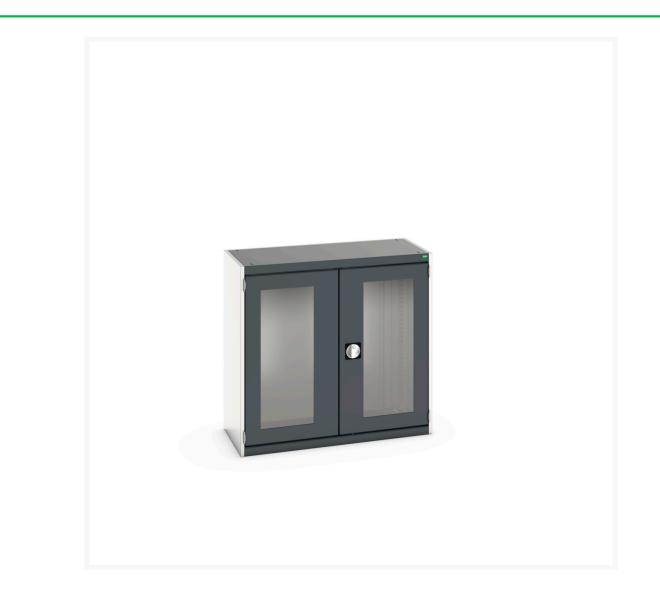

#### **Short Description**

cubio cupboard with window doors WxDxH: 1050x525x1000mm

### **Additional Information**

| Door type             | Window        |
|-----------------------|---------------|
| Width                 | 1050          |
| Depth                 | 525           |
| Height                | 1000          |
| Customs tariff number | 94032080      |
| Product material      | Sheet steel   |
| Product surface       | Powder coated |