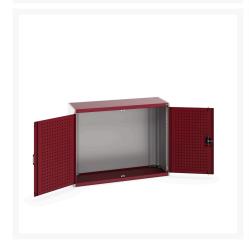

### **Short Description**

cubio cupboard with perfo doors WxDxH: 1300x525x1000mm

### **Additional Information**

| Door type             | Perfo         |
|-----------------------|---------------|
| Width                 | 1300          |
| Depth                 | 525           |
| Height                | 1000          |
| Customs tariff number | 94032080      |
| Product material      | Sheet steel   |
| Product surface       | Powder coated |

## **Product Options**

| Colour: | Anthracite grey / Anthracite grey |
|---------|-----------------------------------|
|         | Light grey / Anthracite grey      |
|         | Light grey / Gentian blue         |
|         | Light grey / Light grey           |
|         | Light grey / Crimson red          |