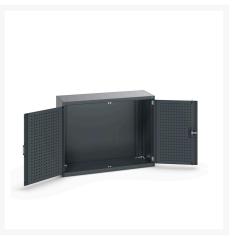

### **Short Description**

cubio cupboard with perfo doors WxDxH: 1300x525x1000mm

### **Additional Information**

| Door type             | Perfo         |
|-----------------------|---------------|
| Width                 | 1300          |
| Depth                 | 525           |
| Height                | 1000          |
| Customs tariff number | 94032080      |
| Product material      | Sheet steel   |
| Product surface       | Powder coated |