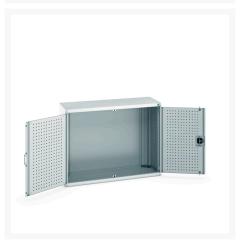

### **Short Description**

cubio cupboard with perfo doors WxDxH: 1300x525x1000mm

### **Additional Information**

| Door type             | Perfo         |
|-----------------------|---------------|
| Width                 | 1300          |
| Depth                 | 525           |
| Height                | 1000          |
| Customs tariff number | 94032080      |
| Product material      | Sheet steel   |
| Product surface       | Powder coated |

## **Product Options**

| Colour: | Anthracite grey / Anthracite grey |
|---------|-----------------------------------|
|         | Light grey / Anthracite grey      |
|         | Light grey / Gentian blue         |
|         | Light grey / Light grey           |
|         | Light grey / Crimson red          |