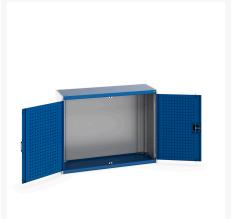

### **Short Description**

cubio cupboard with perfo doors WxDxH: 1300x525x1000mm

### **Additional Information**

| Door type             | Perfo         |
|-----------------------|---------------|
| Width                 | 1300          |
| Depth                 | 525           |
| Height                | 1000          |
| Customs tariff number | 94032080      |
| Product material      | Sheet steel   |
| Product surface       | Powder coated |

## **Product Options**

| Colour: | Anthracite grey / Anthracite grey |
|---------|-----------------------------------|
|         | Light grey / Anthracite grey      |
|         | Light grey / Gentian blue         |
|         | Light grey / Light grey           |
|         | Light grey / Crimson red          |