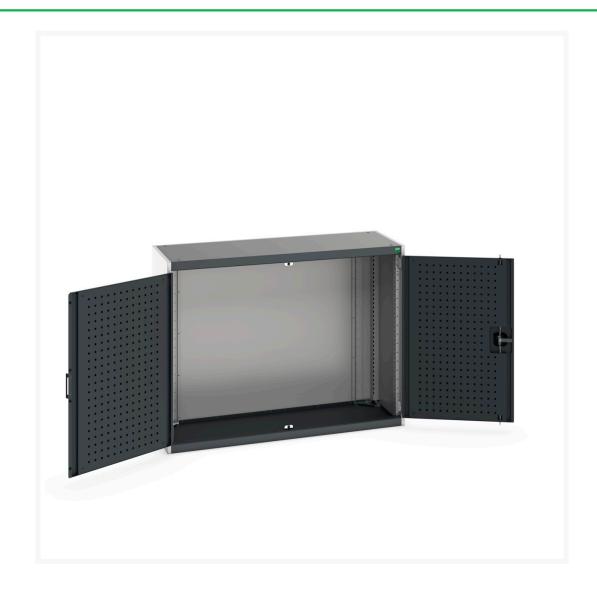

### **Short Description**

cubio cupboard with perfo doors WxDxH: 1300x525x1000mm

### **Additional Information**

| Door type             | Perfo         |
|-----------------------|---------------|
| Width                 | 1300          |
| Depth                 | 525           |
| Height                | 1000          |
| Customs tariff number | 94032080      |
| Product material      | Sheet steel   |
| Product surface       | Powder coated |