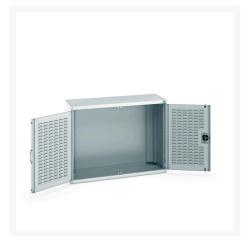

### **Short Description**

cubio cupboard with louvre doors WxDxH: 1050x525x1000mm

### **Additional Information**

| Door type             | Louvre        |
|-----------------------|---------------|
| Width                 | 1050          |
| Depth                 | 525           |
| Height                | 1000          |
| Customs tariff number | 94032080      |
| Product material      | Sheet steel   |
| Product surface       | Powder coated |

## **Product Options**

| Colour: | Anthracite grey              |
|---------|------------------------------|
|         | Light grey / Anthracite grey |
|         | Light grey / Gentian blue    |
|         | Light grey / Light grey      |
|         | Light grey / Crimson red     |