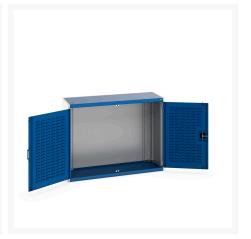

### **Short Description**

cubio cupboard with louvre doors WxDxH: 1050x525x1000mm

### **Additional Information**

| Door type             | Louvre        |
|-----------------------|---------------|
| Width                 | 1050          |
| Depth                 | 525           |
| Height                | 1000          |
| Customs tariff number | 94032080      |
| Product material      | Sheet steel   |
| Product surface       | Powder coated |

## **Product Options**

| Colour: | Anthracite grey              |
|---------|------------------------------|
|         | Light grey / Anthracite grey |
|         | Light grey / Gentian blue    |
|         | Light grey / Light grey      |
|         | Light grey / Crimson red     |