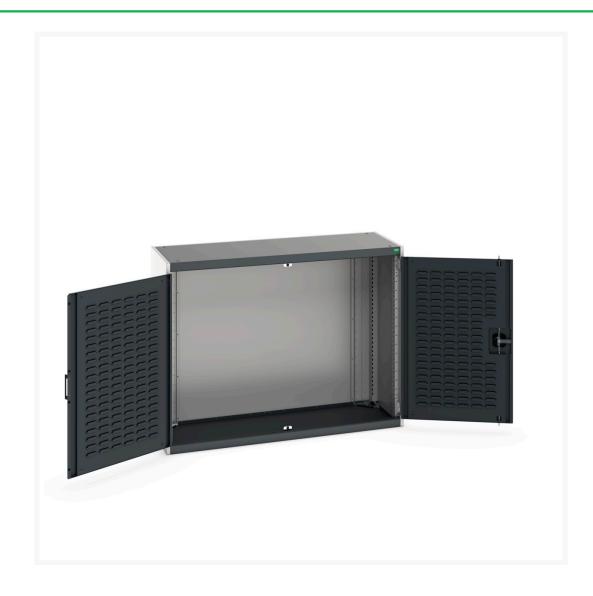

### **Short Description**

cubio cupboard with louvre doors WxDxH: 1050x525x1000mm

### **Additional Information**

| Door type             | Louvre        |
|-----------------------|---------------|
| Width                 | 1050          |
| Depth                 | 525           |
| Height                | 1000          |
| Customs tariff number | 94032080      |
| Product material      | Sheet steel   |
| Product surface       | Powder coated |