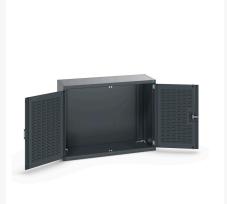

### **Short Description**

cubio cupboard with louvre doors WxDxH: 1050x525x1000mm

### **Additional Information**

| Door type             | Louvre        |
|-----------------------|---------------|
| Width                 | 1050          |
| Depth                 | 525           |
| Height                | 1000          |
| Customs tariff number | 94032080      |
| Product material      | Sheet steel   |
| Product surface       | Powder coated |

## **Product Options**

| Colour: | Anthracite grey              |
|---------|------------------------------|
|         | Light grey / Anthracite grey |
|         | Light grey / Gentian blue    |
|         | Light grey / Light grey      |
|         | Light grey / Crimson red     |