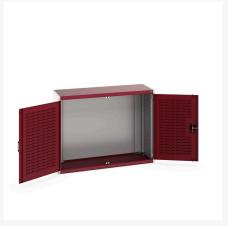

# 40014014. - cubio cupboard

### **Short Description**

cubio cupboard with louvre doors WxDxH: 1050x525x1000mm

### **Additional Information**

| Door type             | Louvre        |
|-----------------------|---------------|
| Width                 | 1050          |
| Depth                 | 525           |
| Height                | 1000          |
| Customs tariff number | 94032080      |
| Product material      | Sheet steel   |
| Product surface       | Powder coated |