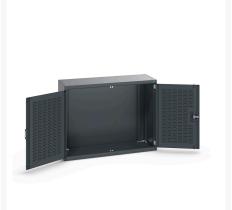

### **Short Description**

cubio cupboard with louvre doors WxDxH: 1050x525x1000mm

### **Additional Information**

| Door type             | Louvre        |
|-----------------------|---------------|
| Width                 | 1050          |
| Depth                 | 525           |
| Height                | 1000          |
| Customs tariff number | 94032080      |
| Product material      | Sheet steel   |
| Product surface       | Powder coated |

## **Product Options**

| Colour: | Anthracite grey              |
|---------|------------------------------|
|         | Light grey / Anthracite grey |
|         | Light grey / Gentian blue    |
|         | Light grey / Light grey      |
|         | Light grey / Crimson red     |