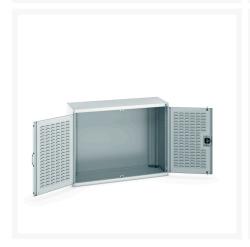

### **Short Description**

cubio cupboard with louvre doors WxDxH: 1050x525x1000mm

### **Additional Information**

| Door type             | Louvre        |
|-----------------------|---------------|
| Width                 | 1050          |
| Depth                 | 525           |
| Height                | 1000          |
| Customs tariff number | 94032080      |
| Product material      | Sheet steel   |
| Product surface       | Powder coated |

## **Product Options**

| Colour: | Anthracite grey              |
|---------|------------------------------|
|         | Light grey / Anthracite grey |
|         | Light grey / Gentian blue    |
|         | Light grey / Light grey      |
|         | Light grey / Crimson red     |