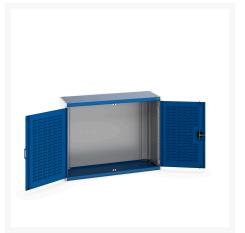

### **Short Description**

cubio cupboard with louvre doors WxDxH: 1050x525x1000mm

### **Additional Information**

| Door type             | Louvre        |
|-----------------------|---------------|
| Width                 | 1050          |
| Depth                 | 525           |
| Height                | 1000          |
| Customs tariff number | 94032080      |
| Product material      | Sheet steel   |
| Product surface       | Powder coated |

## **Product Options**

| Colour: | Anthracite grey              |
|---------|------------------------------|
|         | Light grey / Anthracite grey |
|         | Light grey / Gentian blue    |
|         | Light grey / Light grey      |
|         | Light grey / Crimson red     |