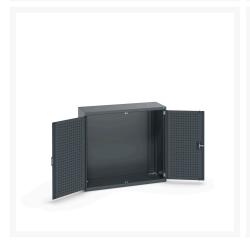

### **Short Description**

cubio cupboard with perfo doors WxDxH: 1300x525x1200mm

### **Additional Information**

| Door type             | Perfo         |
|-----------------------|---------------|
| Width                 | 1300          |
| Depth                 | 525           |
| Height                | 1200          |
| Customs tariff number | 94032080      |
| Product material      | Sheet steel   |
| Product surface       | Powder coated |

## **Product Options**

| Colour: | Anthracite grey              |
|---------|------------------------------|
|         | Light grey / Anthracite grey |
|         | Light grey / Gentian blue    |
|         | Light grey / Light grey      |
|         | Light grey / Crimson red     |