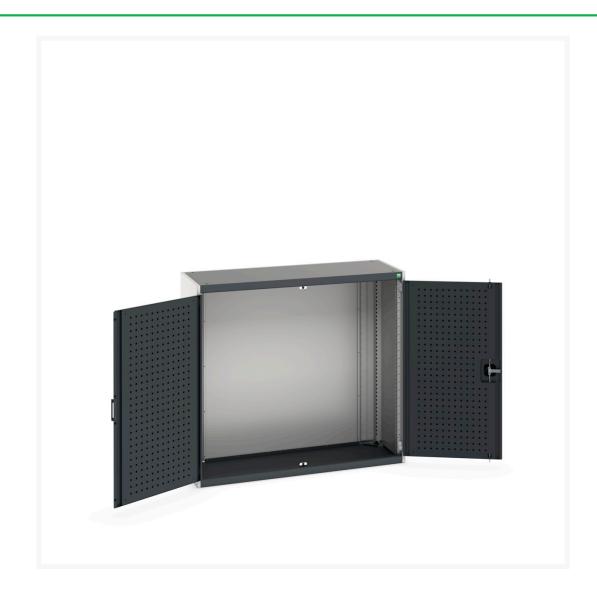

### **Short Description**

cubio cupboard with perfo doors WxDxH: 1300x525x1200mm

### **Additional Information**

| Door type             | Perfo         |
|-----------------------|---------------|
| Width                 | 1300          |
| Depth                 | 525           |
| Height                | 1200          |
| Customs tariff number | 94032080      |
| Product material      | Sheet steel   |
| Product surface       | Powder coated |