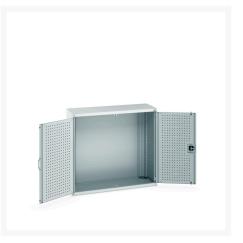

### **Short Description**

cubio cupboard with perfo doors WxDxH: 1300x525x1200mm

### **Additional Information**

| Door type             | Perfo         |
|-----------------------|---------------|
| Width                 | 1300          |
| Depth                 | 525           |
| Height                | 1200          |
| Customs tariff number | 94032080      |
| Product material      | Sheet steel   |
| Product surface       | Powder coated |

## **Product Options**

| Colour: | Anthracite grey              |
|---------|------------------------------|
|         | Light grey / Anthracite grey |
|         | Light grey / Gentian blue    |
|         | Light grey / Light grey      |
|         | Light grey / Crimson red     |