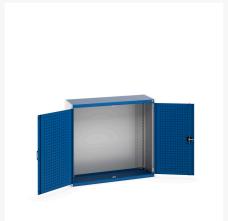

### **Short Description**

cubio cupboard with perfo doors WxDxH: 1300x525x1200mm

### **Additional Information**

| Door type             | Perfo         |
|-----------------------|---------------|
| Width                 | 1300          |
| Depth                 | 525           |
| Height                | 1200          |
| Customs tariff number | 94032080      |
| Product material      | Sheet steel   |
| Product surface       | Powder coated |

## **Product Options**

| Colour: | Anthracite grey              |
|---------|------------------------------|
|         | Light grey / Anthracite grey |
|         | Light grey / Gentian blue    |
|         | Light grey / Light grey      |
|         | Light grey / Crimson red     |