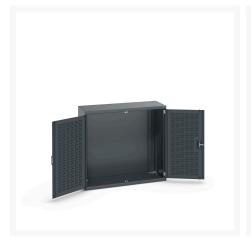

### **Short Description**

cubio cupboard with louvre doors WxDxH: 1300x525x1200mm

### **Additional Information**

| Door type             | Louvre        |
|-----------------------|---------------|
| Width                 | 1300          |
| Depth                 | 525           |
| Height                | 1200          |
| Customs tariff number | 94032080      |
| Product material      | Sheet steel   |
| Product surface       | Powder coated |

## **Product Options**

| Colour: | Anthracite grey / Anthracite grey |
|---------|-----------------------------------|
|         | Light grey / Anthracite grey      |
|         | Light grey / Gentian blue         |
|         | Light grey / Light grey           |
|         | Light grey / Crimson red          |