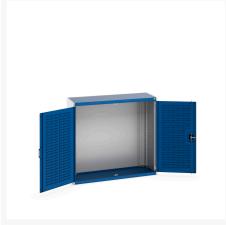

### **Short Description**

cubio cupboard with louvre doors WxDxH: 1300x525x1200mm

### **Additional Information**

| Door type             | Louvre        |
|-----------------------|---------------|
| Width                 | 1300          |
| Depth                 | 525           |
| Height                | 1200          |
| Customs tariff number | 94032080      |
| Product material      | Sheet steel   |
| Product surface       | Powder coated |

## **Product Options**

| Colour: | Anthracite grey / Anthracite grey |
|---------|-----------------------------------|
|         | Light grey / Anthracite grey      |
|         | Light grey / Gentian blue         |
|         | Light grey / Light grey           |
|         | Light grey / Crimson red          |