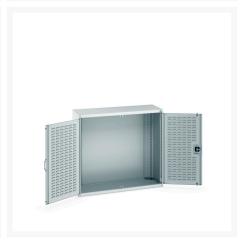

### **Short Description**

cubio cupboard with louvre doors WxDxH: 1300x525x1200mm

### **Additional Information**

| Door type             | Louvre        |
|-----------------------|---------------|
| Width                 | 1300          |
| Depth                 | 525           |
| Height                | 1200          |
| Customs tariff number | 94032080      |
| Product material      | Sheet steel   |
| Product surface       | Powder coated |

## **Product Options**

| Colour: | Anthracite grey / Anthracite grey |
|---------|-----------------------------------|
|         | Light grey / Anthracite grey      |
|         | Light grey / Gentian blue         |
|         | Light grey / Light grey           |
|         | Light grey / Crimson red          |