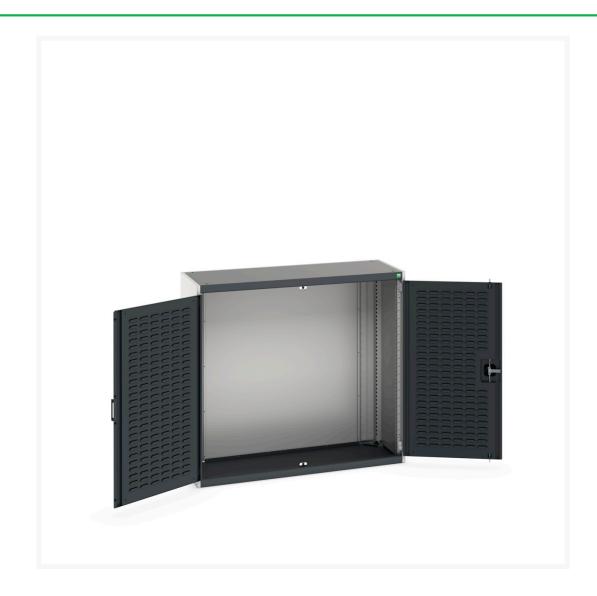

# 40014016. - cubio cupboard

### **Short Description**

cubio cupboard with louvre doors WxDxH: 1300x525x1200mm

### **Additional Information**

| Door type             | Louvre        |
|-----------------------|---------------|
| Width                 | 1300          |
| Depth                 | 525           |
| Height                | 1200          |
| Customs tariff number | 94032080      |
| Product material      | Sheet steel   |
| Product surface       | Powder coated |