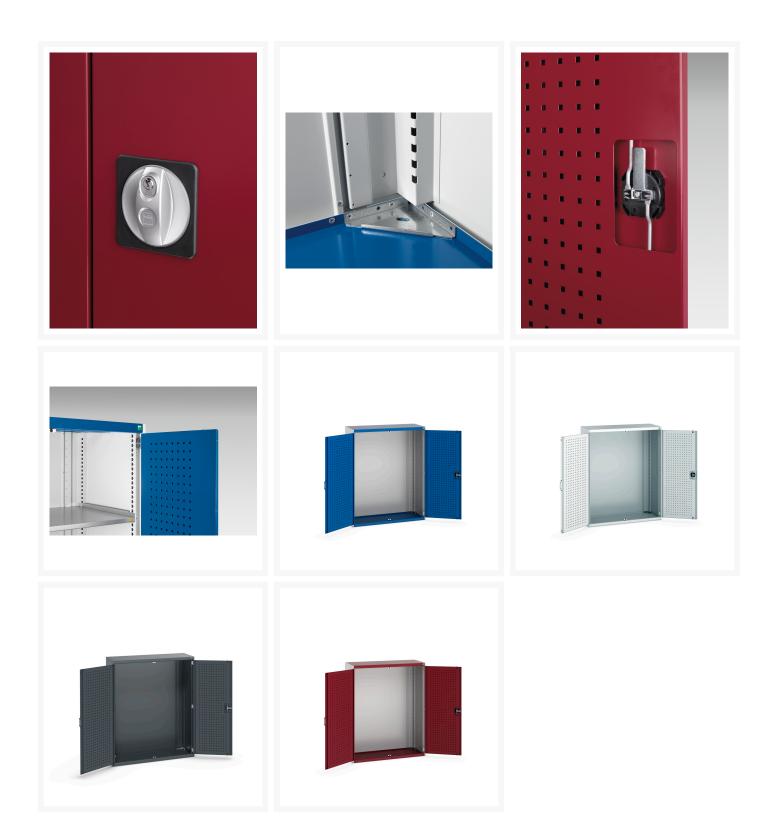

#### **Product Images**

## **Product Options**

| Colour: | Anthracite grey / Anthracite grey |
|---------|-----------------------------------|
|         | Light grey / Anthracite grey      |
|         | Light grey / Gentian blue         |
|         | Light grey / Light grey           |
|         | Light grey / Crimson red          |