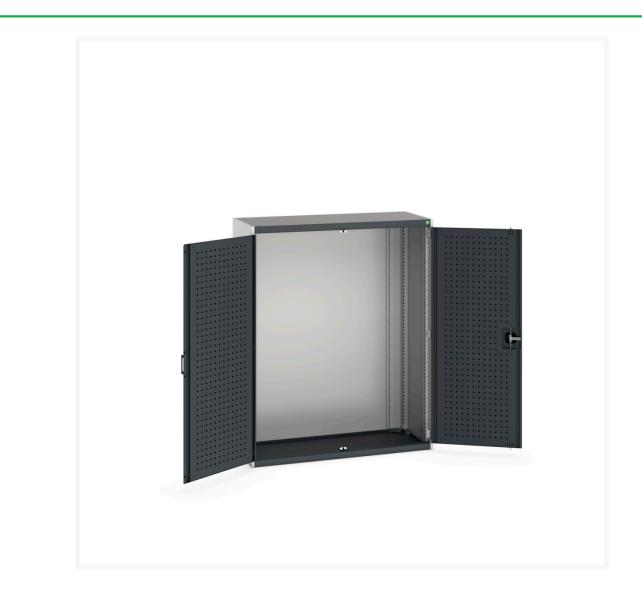

#### **Short Description**

cubio cupboard with perfo doors WxDxH: 1300x525x1600mm

### **Additional Information**

| Door type             | Perfo         |
|-----------------------|---------------|
| Width                 | 1300          |
| Depth                 | 525           |
| Height                | 1600          |
| Customs tariff number | 94032080      |
| Product material      | Sheet steel   |
| Product surface       | Powder coated |