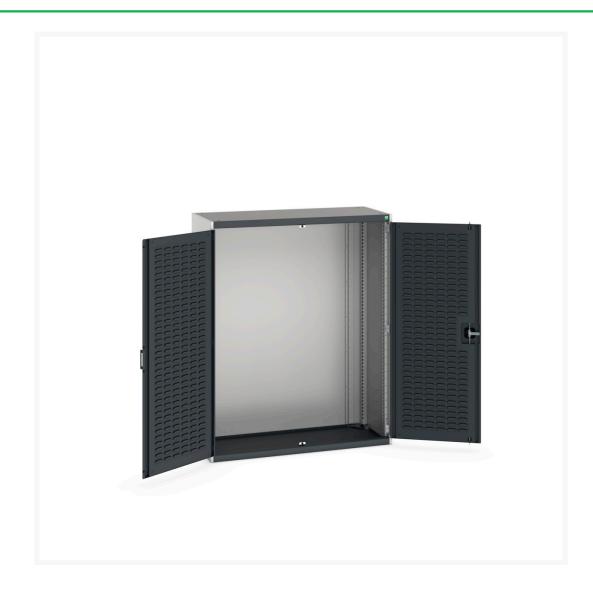

### **Short Description**

cubio cupboard with louvre doors WxDxH: 1300x525x1600mm

### **Additional Information**

| Door type             | Louvre        |
|-----------------------|---------------|
| Width                 | 1300          |
| Depth                 | 525           |
| Height                | 1600          |
| Customs tariff number | 94032080      |
| Product material      | Sheet steel   |
| Product surface       | Powder coated |