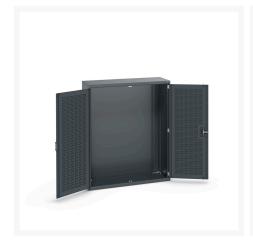

### **Short Description**

cubio cupboard with louvre doors WxDxH: 1300x525x1600mm

### **Additional Information**

| Door type             | Louvre        |
|-----------------------|---------------|
| Width                 | 1300          |
| Depth                 | 525           |
| Height                | 1600          |
| Customs tariff number | 94032080      |
| Product material      | Sheet steel   |
| Product surface       | Powder coated |

## **Product Options**

| Colour: | Anthracite grey / Anthracite grey |
|---------|-----------------------------------|
|         | Light grey / Anthracite grey      |
|         | Light grey / Gentian blue         |
|         | Light grey / Light grey           |
|         | Light grey / Crimson red          |