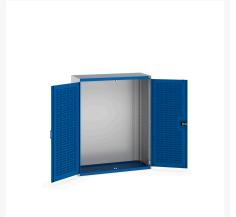

### **Short Description**

cubio cupboard with louvre doors WxDxH: 1300x525x1600mm

### **Additional Information**

| Door type             | Louvre        |
|-----------------------|---------------|
| Width                 | 1300          |
| Depth                 | 525           |
| Height                | 1600          |
| Customs tariff number | 94032080      |
| Product material      | Sheet steel   |
| Product surface       | Powder coated |

## **Product Options**

| Colour: | Anthracite grey / Anthracite grey |
|---------|-----------------------------------|
|         | Light grey / Anthracite grey      |
|         | Light grey / Gentian blue         |
|         | Light grey / Light grey           |
|         | Light grey / Crimson red          |