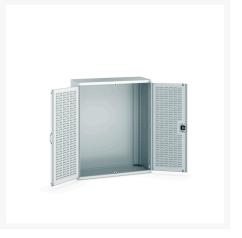

### **Short Description**

cubio cupboard with louvre doors WxDxH: 1300x525x1600mm

### **Additional Information**

| Door type             | Louvre        |
|-----------------------|---------------|
| Width                 | 1300          |
| Depth                 | 525           |
| Height                | 1600          |
| Customs tariff number | 94032080      |
| Product material      | Sheet steel   |
| Product surface       | Powder coated |

## **Product Options**

| Colour: | Anthracite grey / Anthracite grey |
|---------|-----------------------------------|
|         | Light grey / Anthracite grey      |
|         | Light grey / Gentian blue         |
|         | Light grey / Light grey           |
|         | Light grey / Crimson red          |