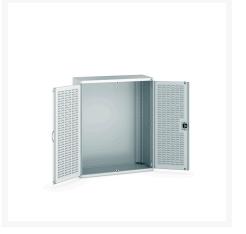

### **Short Description**

cubio cupboard with louvre doors WxDxH: 1300x525x1600mm

### **Additional Information**

| Door type             | Louvre        |
|-----------------------|---------------|
| Width                 | 1300          |
| Depth                 | 525           |
| Height                | 1600          |
| Customs tariff number | 94032080      |
| Product material      | Sheet steel   |
| Product surface       | Powder coated |