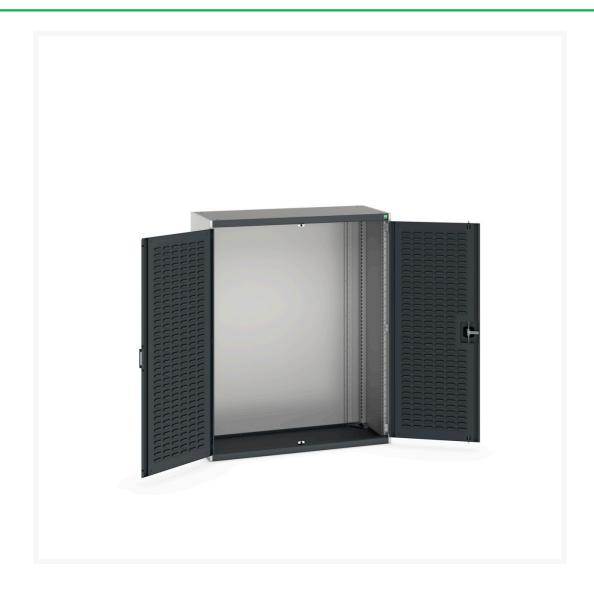

### **Short Description**

cubio cupboard with louvre doors WxDxH: 1300x525x1600mm

### **Additional Information**

| Door type             | Louvre        |
|-----------------------|---------------|
| Width                 | 1300          |
| Depth                 | 525           |
| Height                | 1600          |
| Customs tariff number | 94032080      |
| Product material      | Sheet steel   |
| Product surface       | Powder coated |