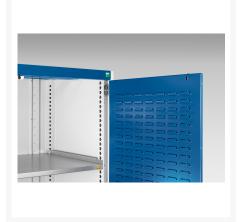

### **Short Description**

cubio cupboard with louvre doors WxDxH: 1300x525x1600mm

### **Additional Information**

| Door type             | Louvre        |
|-----------------------|---------------|
| Width                 | 1300          |
| Depth                 | 525           |
| Height                | 1600          |
| Customs tariff number | 94032080      |
| Product material      | Sheet steel   |
| Product surface       | Powder coated |