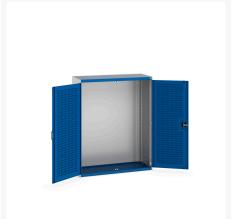

### **Short Description**

cubio cupboard with louvre doors WxDxH: 1300x525x1600mm

### **Additional Information**

| Door type             | Louvre        |
|-----------------------|---------------|
| Width                 | 1300          |
| Depth                 | 525           |
| Height                | 1600          |
| Customs tariff number | 94032080      |
| Product material      | Sheet steel   |
| Product surface       | Powder coated |