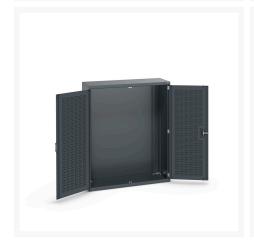

### **Short Description**

cubio cupboard with louvre doors WxDxH: 1300x525x1600mm

### **Additional Information**

| Door type             | Louvre        |
|-----------------------|---------------|
| Width                 | 1300          |
| Depth                 | 525           |
| Height                | 1600          |
| Customs tariff number | 94032080      |
| Product material      | Sheet steel   |
| Product surface       | Powder coated |

## **Product Options**

| Colour: | Anthracite grey / Anthracite grey |
|---------|-----------------------------------|
|         | Light grey / Anthracite grey      |
|         | Light grey / Gentian blue         |
|         | Light grey / Light grey           |
|         | Light grey / Crimson red          |