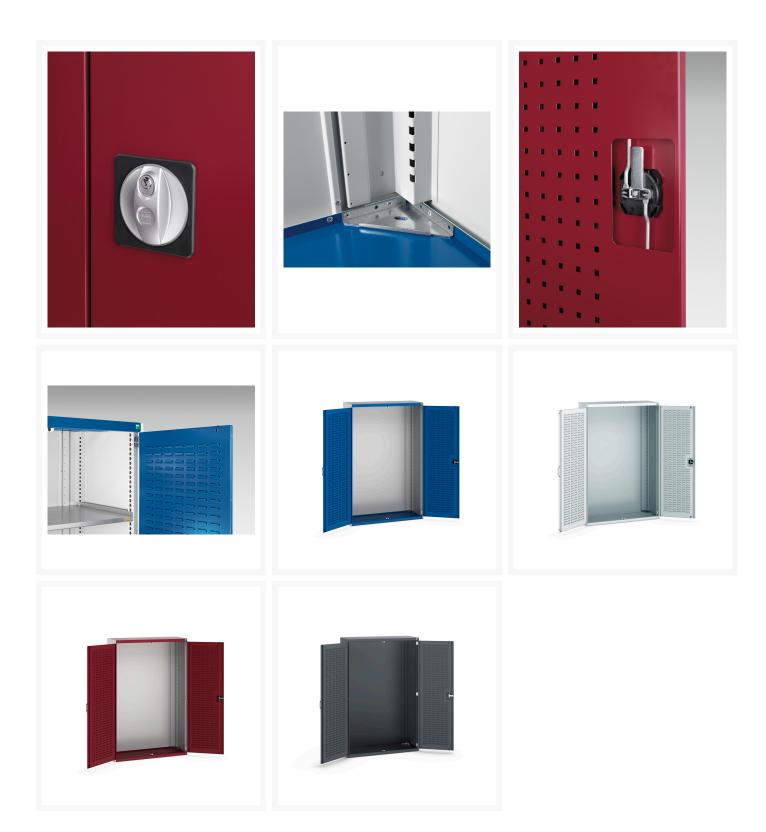

#### **Product Images**

## **Product Options**

| Colour: | Anthracite grey / Anthracite grey |
|---------|-----------------------------------|
|         | Light grey / Anthracite grey      |
|         | Light grey / Gentian blue         |
|         | Light grey / Light grey           |
|         | Light grey / Crimson red          |