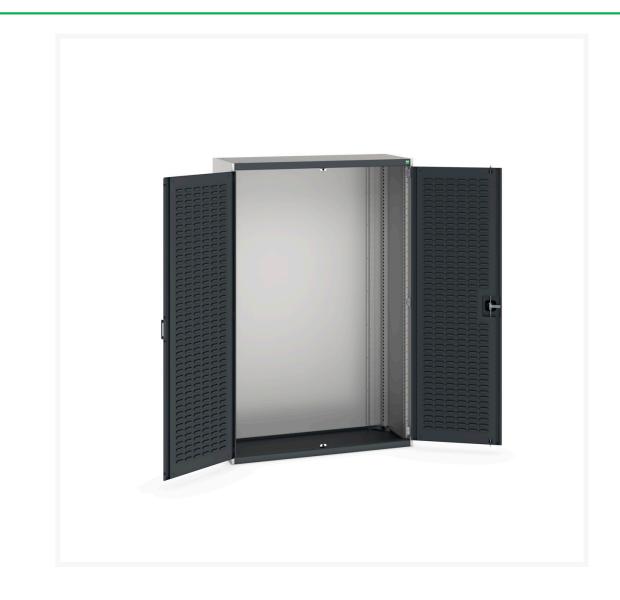

#### **Short Description**

cubio cupboard with louvre doors WxDxH: 1300x525x2000mm

### **Additional Information**

| Door type             | Louvre        |
|-----------------------|---------------|
| Door height 1         | 1900 mm       |
| Width                 | 1300          |
| Depth                 | 525           |
| Height                | 2000          |
| Customs tariff number | 94032080      |
| Product material      | Sheet steel   |
| Product surface       | Powder coated |