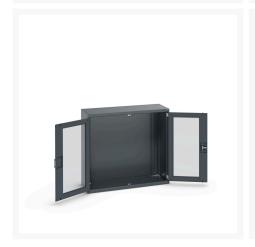

### **Short Description**

cubio cupboard with window doors WxDxH: 1300x525x1200mm

### **Additional Information**

| Door type             | Window        |
|-----------------------|---------------|
| Door height 1         | 1025 mm       |
| Width                 | 1300          |
| Depth                 | 525           |
| Height                | 1200          |
| Customs tariff number | 94032080      |
| Product material      | Sheet steel   |
| Product surface       | Powder coated |