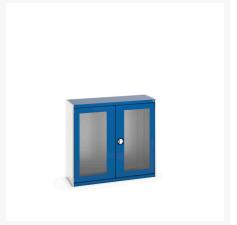

### **Short Description**

cubio cupboard with window doors WxDxH: 1300x525x1200mm

### **Additional Information**

| Door type             | Window        |
|-----------------------|---------------|
| Door height 1         | 1025 mm       |
| Width                 | 1300          |
| Depth                 | 525           |
| Height                | 1200          |
| Customs tariff number | 94032080      |
| Product material      | Sheet steel   |
| Product surface       | Powder coated |

## **Product Options**

| Colour: | Anthracite grey / Anthracite grey |
|---------|-----------------------------------|
|         | Light grey / Anthracite grey      |
|         | Light grey / Gentian blue         |
|         | Light grey / Light grey           |
|         | Light grey / Crimson red          |