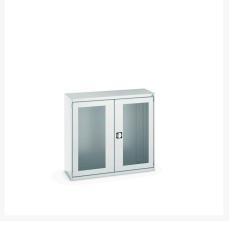

### **Short Description**

cubio cupboard with window doors WxDxH: 1300x525x1200mm

### **Additional Information**

| Door type             | Window        |
|-----------------------|---------------|
| Door height 1         | 1025 mm       |
| Width                 | 1300          |
| Depth                 | 525           |
| Height                | 1200          |
| Customs tariff number | 94032080      |
| Product material      | Sheet steel   |
| Product surface       | Powder coated |

## **Product Options**

| Colour: | Anthracite grey / Anthracite grey |
|---------|-----------------------------------|
|         | Light grey / Anthracite grey      |
|         | Light grey / Gentian blue         |
|         | Light grey / Light grey           |
|         | Light grey / Crimson red          |