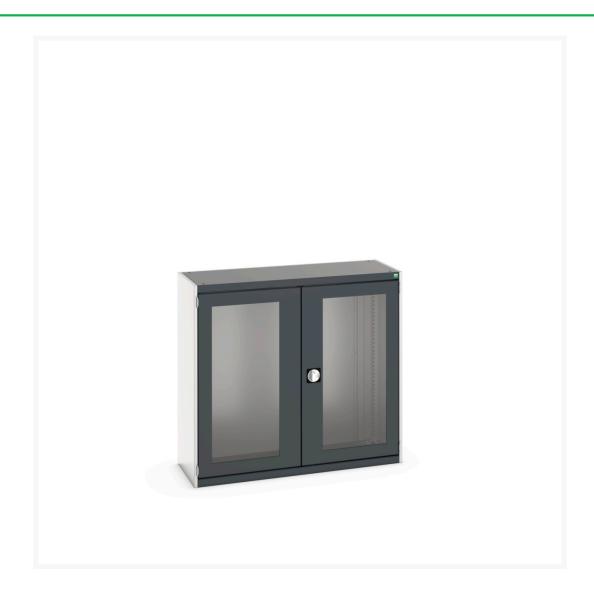

### **Short Description**

cubio cupboard with window doors WxDxH: 1300x525x1200mm

### **Additional Information**

| Door type             | Window        |
|-----------------------|---------------|
| Door height 1         | 1025 mm       |
| Width                 | 1300          |
| Depth                 | 525           |
| Height                | 1200          |
| Customs tariff number | 94032080      |
| Product material      | Sheet steel   |
| Product surface       | Powder coated |