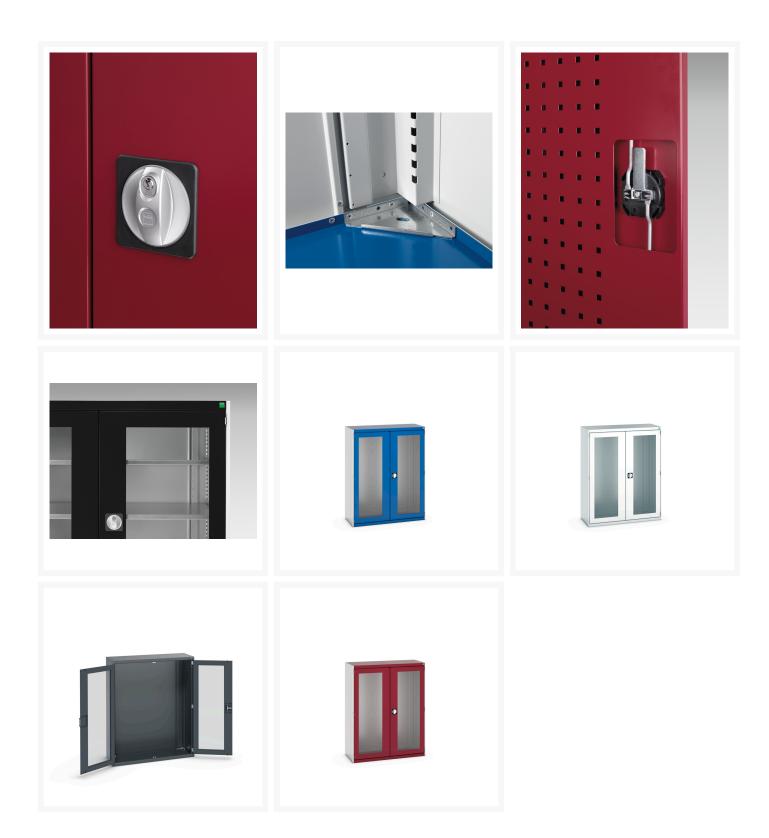

## **Product Options**

| Colour: | Anthracite grey / Anthracite grey |
|---------|-----------------------------------|
|         | Light grey / Anthracite grey      |
|         | Light grey / Gentian blue         |
|         | Light grey / Light grey           |
|         | Light grey / Crimson red          |