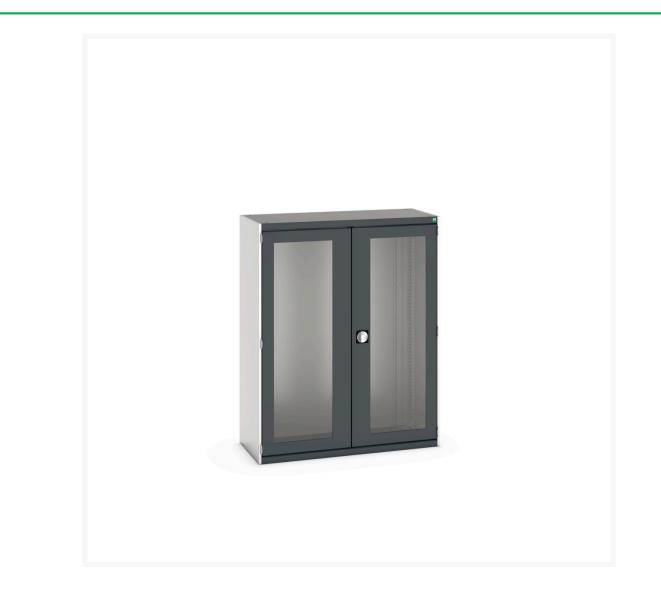

#### **Short Description**

cubio cupboard with window doors WxDxH: 1300x525x1600mm

### **Additional Information**

| Door type             | Window        |
|-----------------------|---------------|
| Width                 | 1300          |
| Depth                 | 525           |
| Height                | 1600          |
| Customs tariff number | 94032080      |
| Product material      | Sheet steel   |
| Product surface       | Powder coated |