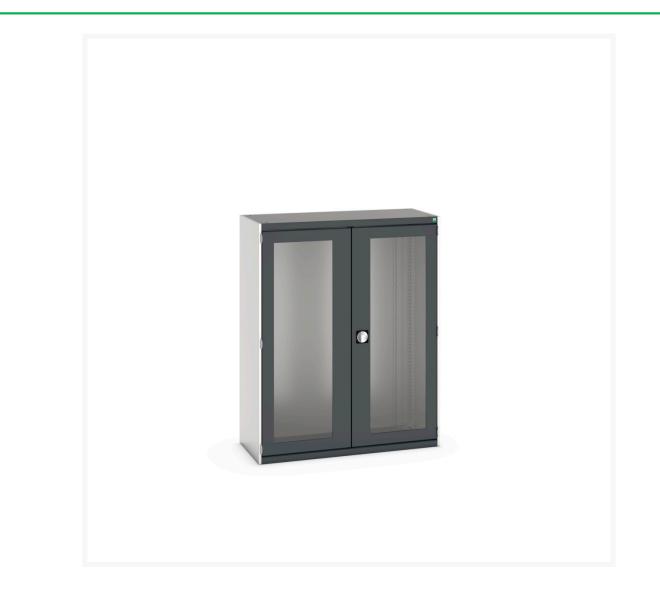

#### **Short Description**

cubio cupboard with window doors WxDxH: 1300x525x1600mm

### **Additional Information**

| Door type             | Window        |
|-----------------------|---------------|
| Width                 | 1300          |
| Depth                 | 525           |
| Height                | 1600          |
| Customs tariff number | 94032080      |
| Product material      | Sheet steel   |
| Product surface       | Powder coated |