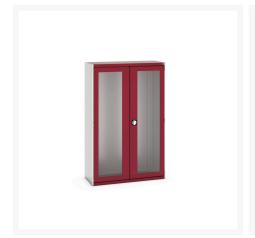

### **Short Description**

cubio cupboard with window doors WxDxH: 1300x525x2000mm

## **Product Options**

| Colour: | Anthracite grey / Anthracite grey |
|---------|-----------------------------------|
|         | Light grey / Anthracite grey      |
|         | Light grey / Gentian blue         |
|         | Light grey / Light grey           |
|         | Light grey / Crimson red          |