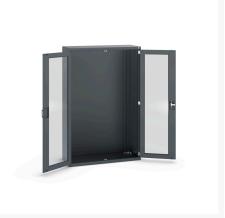

### **Short Description**

cubio cupboard with window doors WxDxH: 1300x525x2000mm

### **Additional Information**

| Door type             | Window        |
|-----------------------|---------------|
| Door height 1         | 1900 mm       |
| Width                 | 1300          |
| Depth                 | 525           |
| Height                | 2000          |
| Customs tariff number | 94032080      |
| Product material      | Sheet steel   |
| Product surface       | Powder coated |