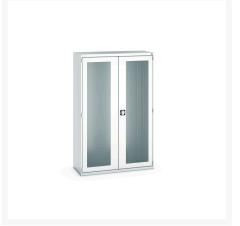

### **Short Description**

cubio cupboard with window doors WxDxH: 1300x525x2000mm

## **Product Options**

| Colour: | Anthracite grey / Anthracite grey |
|---------|-----------------------------------|
|         | Light grey / Anthracite grey      |
|         | Light grey / Gentian blue         |
|         | Light grey / Light grey           |
|         | Light grey / Crimson red          |