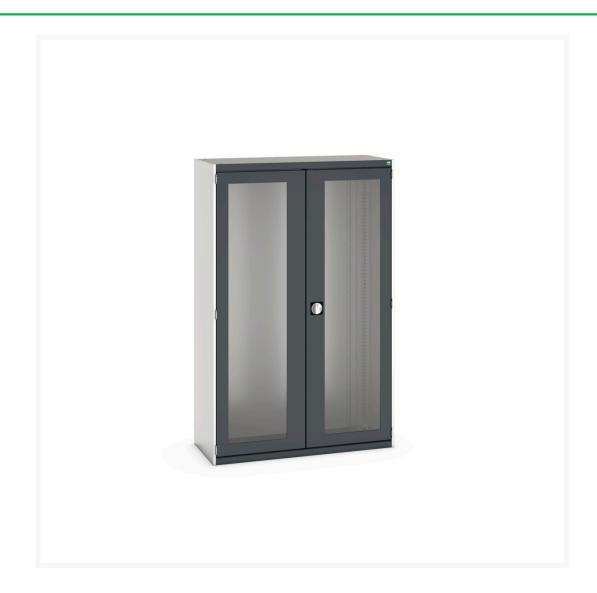

### **Short Description**

cubio cupboard with window doors WxDxH: 1300x525x2000mm

### **Additional Information**

| Door type             | Window        |
|-----------------------|---------------|
| Door height 1         | 1900 mm       |
| Width                 | 1300          |
| Depth                 | 525           |
| Height                | 2000          |
| Customs tariff number | 94032080      |
| Product material      | Sheet steel   |
| Product surface       | Powder coated |