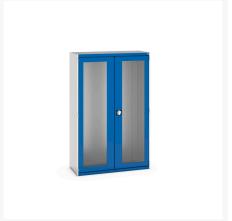

### **Short Description**

cubio cupboard with window doors WxDxH: 1300x525x2000mm

## **Product Options**

| Colour: | Anthracite grey / Anthracite grey |
|---------|-----------------------------------|
|         | Light grey / Anthracite grey      |
|         | Light grey / Gentian blue         |
|         | Light grey / Light grey           |
|         | Light grey / Crimson red          |