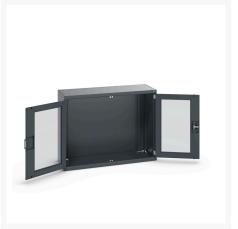

### **Short Description**

cubio cupboard with window doors WxDxH: 1300x525x1000mm

### **Additional Information**

| Door type             | Window        |
|-----------------------|---------------|
| Width                 | 1300          |
| Depth                 | 525           |
| Height                | 1000          |
| Customs tariff number | 94032080      |
| Product material      | Sheet steel   |
| Product surface       | Powder coated |