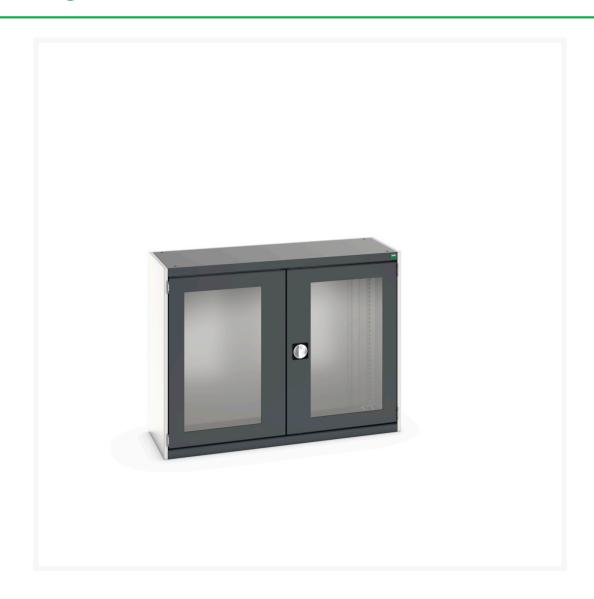

### **Short Description**

cubio cupboard with window doors WxDxH: 1300x525x1000mm

### **Additional Information**

| Door type             | Window        |
|-----------------------|---------------|
| Width                 | 1300          |
| Depth                 | 525           |
| Height                | 1000          |
| Customs tariff number | 94032080      |
| Product material      | Sheet steel   |
| Product surface       | Powder coated |