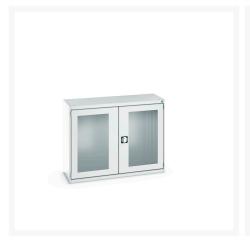

### **Short Description**

cubio cupboard with window doors WxDxH: 1300x525x1000mm

### **Additional Information**

| Door type             | Window        |
|-----------------------|---------------|
| Width                 | 1300          |
| Depth                 | 525           |
| Height                | 1000          |
| Customs tariff number | 94032080      |
| Product material      | Sheet steel   |
| Product surface       | Powder coated |

## **Product Options**

| Colour: | Anthracite grey / Anthracite grey |
|---------|-----------------------------------|
|         | Light grey / Anthracite grey      |
|         | Light grey / Gentian blue         |
|         | Light grey / Light grey           |
|         | Light grey / Crimson red          |