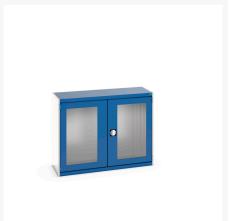

### **Short Description**

cubio cupboard with window doors WxDxH: 1300x525x1000mm

### **Additional Information**

| Door type             | Window        |
|-----------------------|---------------|
| Width                 | 1300          |
| Depth                 | 525           |
| Height                | 1000          |
| Customs tariff number | 94032080      |
| Product material      | Sheet steel   |
| Product surface       | Powder coated |

## **Product Options**

| Colour: | Anthracite grey / Anthracite grey |
|---------|-----------------------------------|
|         | Light grey / Anthracite grey      |
|         | Light grey / Gentian blue         |
|         | Light grey / Light grey           |
|         | Light grey / Crimson red          |