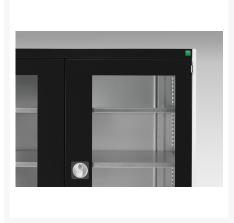

### **Short Description**

cubio cupboard with window doors WxDxH: 1300x525x1000mm

### **Additional Information**

| Door type             | Window        |
|-----------------------|---------------|
| Width                 | 1300          |
| Depth                 | 525           |
| Height                | 1000          |
| Customs tariff number | 94032080      |
| Product material      | Sheet steel   |
| Product surface       | Powder coated |