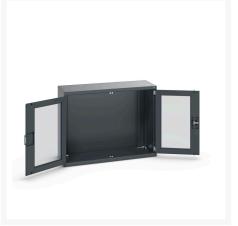

### **Short Description**

cubio cupboard with window doors WxDxH: 1300x525x1000mm

### **Additional Information**

| Door type             | Window        |
|-----------------------|---------------|
| Width                 | 1300          |
| Depth                 | 525           |
| Height                | 1000          |
| Customs tariff number | 94032080      |
| Product material      | Sheet steel   |
| Product surface       | Powder coated |