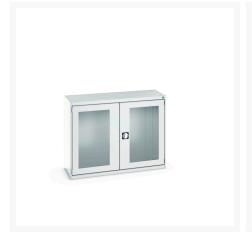

### **Short Description**

cubio cupboard with window doors WxDxH: 1300x525x1000mm

### **Additional Information**

| Door type             | Window        |
|-----------------------|---------------|
| Width                 | 1300          |
| Depth                 | 525           |
| Height                | 1000          |
| Customs tariff number | 94032080      |
| Product material      | Sheet steel   |
| Product surface       | Powder coated |

## **Product Options**

| Colour: | Anthracite grey / Anthracite grey |
|---------|-----------------------------------|
|         | Light grey / Anthracite grey      |
|         | Light grey / Gentian blue         |
|         | Light grey / Light grey           |
|         | Light grey / Crimson red          |