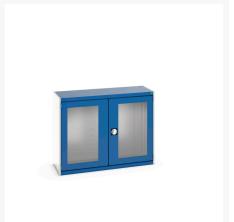

### **Short Description**

cubio cupboard with window doors WxDxH: 1300x525x1000mm

### **Additional Information**

| Door type             | Window        |
|-----------------------|---------------|
| Width                 | 1300          |
| Depth                 | 525           |
| Height                | 1000          |
| Customs tariff number | 94032080      |
| Product material      | Sheet steel   |
| Product surface       | Powder coated |

## **Product Options**

| Colour: | Anthracite grey / Anthracite grey |
|---------|-----------------------------------|
|         | Light grey / Anthracite grey      |
|         | Light grey / Gentian blue         |
|         | Light grey / Light grey           |
|         | Light grey / Crimson red          |