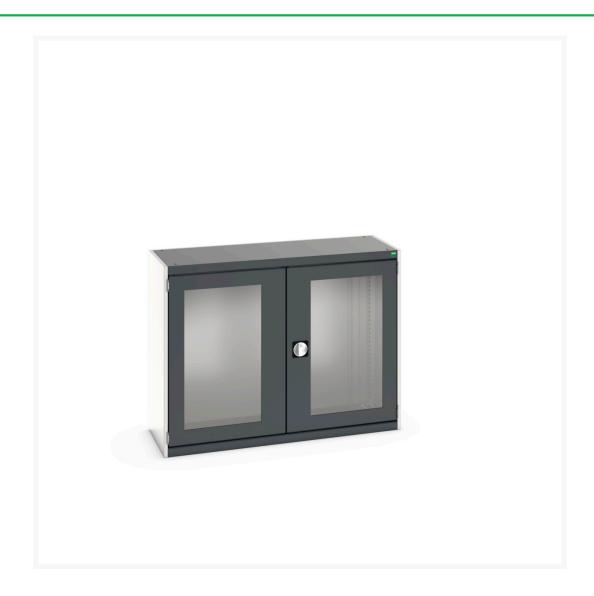

### **Short Description**

cubio cupboard with window doors WxDxH: 1300x525x1000mm

### **Additional Information**

| Door type             | Window        |
|-----------------------|---------------|
| Width                 | 1300          |
| Depth                 | 525           |
| Height                | 1000          |
| Customs tariff number | 94032080      |
| Product material      | Sheet steel   |
| Product surface       | Powder coated |