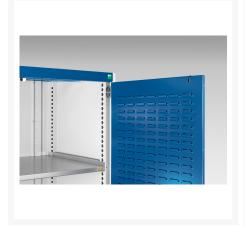

### **Short Description**

cubio cupboard with louvre doors WxDxH: 525x650x1000mm

### **Additional Information**

| Door type             | Louvre        |
|-----------------------|---------------|
| Width                 | 525           |
| Depth                 | 650           |
| Height                | 1000          |
| Customs tariff number | 94032080      |
| Product material      | Sheet steel   |
| Product surface       | Powder coated |