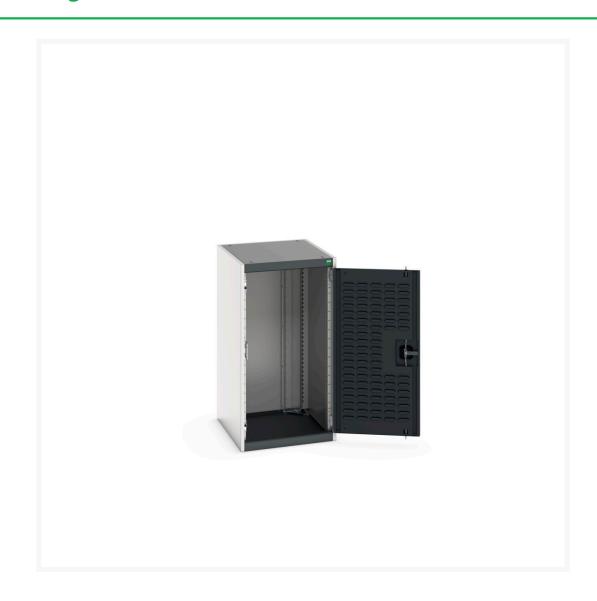

### **Short Description**

cubio cupboard with louvre doors WxDxH: 525x650x1000mm

### **Additional Information**

| Door type             | Louvre        |
|-----------------------|---------------|
| Width                 | 525           |
| Depth                 | 650           |
| Height                | 1000          |
| Customs tariff number | 94032080      |
| Product material      | Sheet steel   |
| Product surface       | Powder coated |