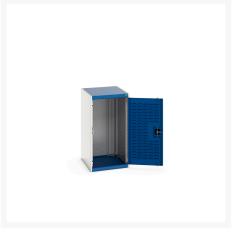

### **Short Description**

cubio cupboard with louvre doors WxDxH: 525x650x1000mm

### **Additional Information**

| Door type             | Louvre        |
|-----------------------|---------------|
| Width                 | 525           |
| Depth                 | 650           |
| Height                | 1000          |
| Customs tariff number | 94032080      |
| Product material      | Sheet steel   |
| Product surface       | Powder coated |