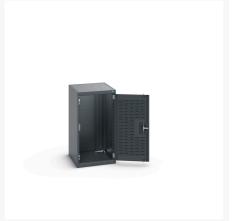

### **Short Description**

cubio cupboard with louvre doors WxDxH: 525x650x1000mm

### **Additional Information**

| Door type             | Louvre        |
|-----------------------|---------------|
| Width                 | 525           |
| Depth                 | 650           |
| Height                | 1000          |
| Customs tariff number | 94032080      |
| Product material      | Sheet steel   |
| Product surface       | Powder coated |