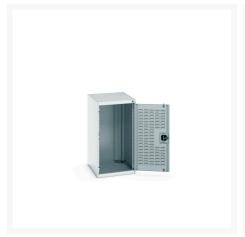

### **Short Description**

cubio cupboard with louvre doors WxDxH: 525x650x1000mm

### **Additional Information**

| Door type             | Louvre        |
|-----------------------|---------------|
| Width                 | 525           |
| Depth                 | 650           |
| Height                | 1000          |
| Customs tariff number | 94032080      |
| Product material      | Sheet steel   |
| Product surface       | Powder coated |