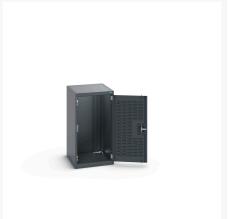

### **Short Description**

cubio cupboard with louvre doors WxDxH: 525x650x1000mm

### **Additional Information**

| Door type             | Louvre        |
|-----------------------|---------------|
| Width                 | 525           |
| Depth                 | 650           |
| Height                | 1000          |
| Customs tariff number | 94032080      |
| Product material      | Sheet steel   |
| Product surface       | Powder coated |