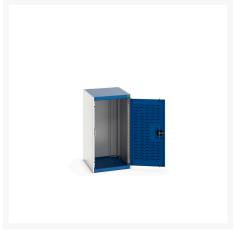

### **Short Description**

cubio cupboard with louvre doors WxDxH: 525x650x1000mm

### **Additional Information**

| Door type             | Louvre        |
|-----------------------|---------------|
| Width                 | 525           |
| Depth                 | 650           |
| Height                | 1000          |
| Customs tariff number | 94032080      |
| Product material      | Sheet steel   |
| Product surface       | Powder coated |

## **Product Options**

| Colour: | Anthracite grey / Anthracite grey |
|---------|-----------------------------------|
|         | Light grey / Anthracite grey      |
|         | Light grey / Gentian blue         |
|         | Light grey / Light grey           |
|         | Light grey / Crimson red          |