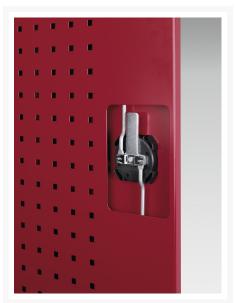

### **Short Description**

cubio cupboard with louvre doors WxDxH: 525x650x1000mm

### **Additional Information**

| Door type             | Louvre        |
|-----------------------|---------------|
| Width                 | 525           |
| Depth                 | 650           |
| Height                | 1000          |
| Customs tariff number | 94032080      |
| Product material      | Sheet steel   |
| Product surface       | Powder coated |