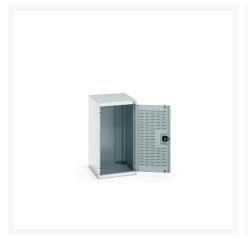

### **Short Description**

cubio cupboard with louvre doors WxDxH: 525x650x1000mm

### **Additional Information**

| Door type             | Louvre        |
|-----------------------|---------------|
| Width                 | 525           |
| Depth                 | 650           |
| Height                | 1000          |
| Customs tariff number | 94032080      |
| Product material      | Sheet steel   |
| Product surface       | Powder coated |

## **Product Options**

| Colour: | Anthracite grey / Anthracite grey |
|---------|-----------------------------------|
|         | Light grey / Anthracite grey      |
|         | Light grey / Gentian blue         |
|         | Light grey / Light grey           |
|         | Light grey / Crimson red          |