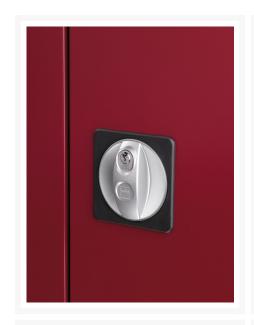

### **Additional Information**

| Door type             | Louvre        |
|-----------------------|---------------|
| Width                 | 525           |
| Depth                 | 650           |
| Height                | 1000          |
| Customs tariff number | 94032080      |
| Product material      | Sheet steel   |
| Product surface       | Powder coated |