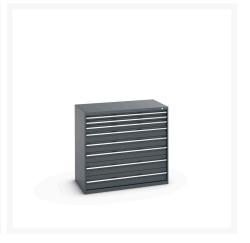

### **Short Description**

cubio drawer cabinet with 8 drawers WxDxH: 1300x750x1200mm

### **Additional Information**

| Drawer load capacity         | 75 kg                  |
|------------------------------|------------------------|
| Drawer height 1              | 75mm                   |
| Drawer 1 Internal Dimensions | 1175mm x 625mm x 55mm  |
| Drawer height 2              | 75mm                   |
| Drawer 2 Internal Dimensions | 1175mm x 625mm x 55mm  |
| Drawer height 3              | 100mm                  |
| Drawer 3 Internal Dimensions | 1175mm x 625mm x 80mm  |
| Drawer height 4              | 150mm                  |
| Drawer 4 Internal Dimensions | 1175mm x 625mm x 130mm |
| Drawer height 5              | 150mm                  |
| Drawer 5 Internal Dimensions | 1175mm x 625mm x 130mm |
| Drawer height 6              | 150mm                  |
| Drawer 6 Internal Dimensions | 1175mm x 625mm x 130mm |
| Drawer height 7              | 200mm                  |
| Drawer 7 Internal Dimensions | 1175mm x 625mm x 180mm |
| Drawer height 8              | 200mm                  |
| Drawer 8 Internal Dimensions | 1175mm x 625mm x 180mm |
| Width                        | 1300                   |
| Depth                        | 750                    |
| Height                       | 1200                   |
| Customs tariff number        | 94032080               |
| Product material             | Sheet steel            |
| Product surface              | Powder coated          |
|                              |                        |

# **Product Options**

| Colour: | Anthracite grey / Anthracite grey |
|---------|-----------------------------------|
|         | Light grey / Anthracite grey      |
|         | Light grey / Gentian blue         |
|         | Light grey / Light grey           |
|         | Light grey / Crimson red          |