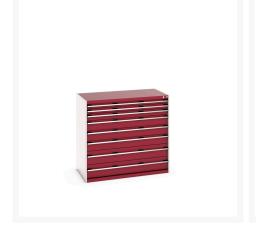

### **Short Description**

cubio drawer cabinet with 8 drawers WxDxH: 1300x750x1200mm

# **Product Options**

| Colour: | Anthracite grey / Anthracite grey |
|---------|-----------------------------------|
|         | Light grey / Anthracite grey      |
|         | Light grey / Gentian blue         |
|         | Light grey / Light grey           |
|         | Light grey / Crimson red          |