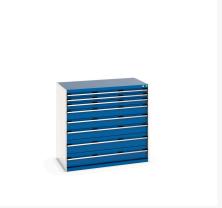

### **Short Description**

cubio drawer cabinet with 8 drawers WxDxH: 1300x750x1200mm

### **Additional Information**

| Drawer load capacity         | 75 kg                  |
|------------------------------|------------------------|
| Drawer height 1              | 75mm                   |
| Drawer 1 Internal Dimensions | 1175mm x 625mm x 55mm  |
| Drawer height 2              | 75mm                   |
| Drawer 2 Internal Dimensions | 1175mm x 625mm x 55mm  |
| Drawer height 3              | 100mm                  |
| Drawer 3 Internal Dimensions | 1175mm x 625mm x 80mm  |
| Drawer height 4              | 150mm                  |
| Drawer 4 Internal Dimensions | 1175mm x 625mm x 130mm |
| Drawer height 5              | 150mm                  |
| Drawer 5 Internal Dimensions | 1175mm x 625mm x 130mm |
| Drawer height 6              | 150mm                  |
| Drawer 6 Internal Dimensions | 1175mm x 625mm x 130mm |
| Drawer height 7              | 200mm                  |
| Drawer 7 Internal Dimensions | 1175mm x 625mm x 180mm |
| Drawer height 8              | 200mm                  |
| Drawer 8 Internal Dimensions | 1175mm x 625mm x 180mm |
| Width                        | 1300                   |
| Depth                        | 750                    |
| Height                       | 1200                   |
| Customs tariff number        | 94032080               |
| Product material             | Sheet steel            |
| Product surface              | Powder coated          |
|                              |                        |

# **Product Options**

| Colour: | Anthracite grey / Anthracite grey |
|---------|-----------------------------------|
|         | Light grey / Anthracite grey      |
|         | Light grey / Gentian blue         |
|         | Light grey / Light grey           |
|         | Light grey / Crimson red          |