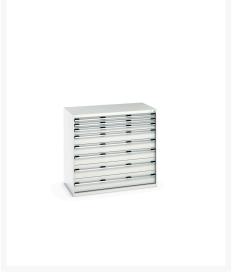

### **Short Description**

cubio drawer cabinet with 8 drawers WxDxH: 1300x750x1200mm

# **Product Options**

| Colour: | Anthracite grey / Anthracite grey |
|---------|-----------------------------------|
|         | Light grey / Anthracite grey      |
|         | Light grey / Gentian blue         |
|         | Light grey / Light grey           |
|         | Light grey / Crimson red          |