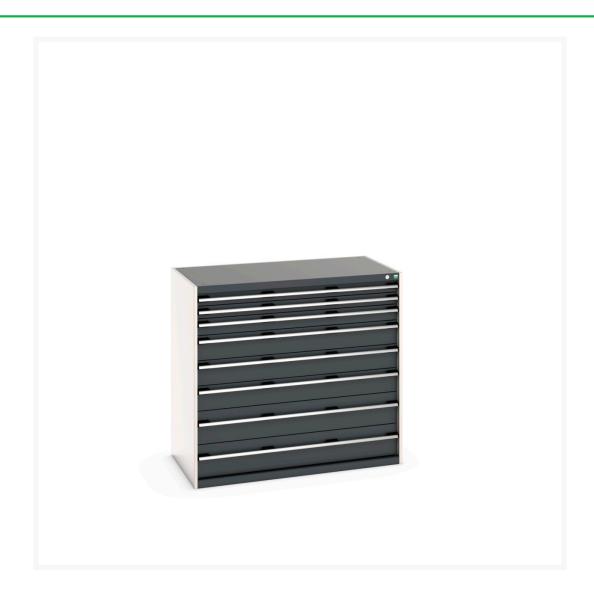

### **Short Description**

cubio drawer cabinet with 8 drawers WxDxH: 1300x750x1200mm

### **Additional Information**

| Drawer load capacity         | 75 kg                  |
|------------------------------|------------------------|
| Drawer height 1              | 75mm                   |
| Drawer 1 Internal Dimensions | 1175mm x 625mm x 55mm  |
| Drawer height 2              | 75mm                   |
| Drawer 2 Internal Dimensions | 1175mm x 625mm x 55mm  |
| Drawer height 3              | 100mm                  |
| Drawer 3 Internal Dimensions | 1175mm x 625mm x 80mm  |
| Drawer height 4              | 150mm                  |
| Drawer 4 Internal Dimensions | 1175mm x 625mm x 130mm |
| Drawer height 5              | 150mm                  |
| Drawer 5 Internal Dimensions | 1175mm x 625mm x 130mm |
| Drawer height 6              | 150mm                  |
| Drawer 6 Internal Dimensions | 1175mm x 625mm x 130mm |
| Drawer height 7              | 200mm                  |
| Drawer 7 Internal Dimensions | 1175mm x 625mm x 180mm |
| Drawer height 8              | 200mm                  |
| Drawer 8 Internal Dimensions | 1175mm x 625mm x 180mm |
| Width                        | 1300                   |
| Depth                        | 750                    |
| Height                       | 1200                   |
| Customs tariff number        | 94032080               |
| Product material             | Sheet steel            |
| Product surface              | Powder coated          |
|                              |                        |