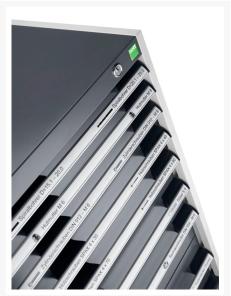

### **Short Description**

cubio drawer cabinet with 8 drawers WxDxH: 1300x750x1200mm

### **Additional Information**

| Drawer load capacity         | 75 kg                  |
|------------------------------|------------------------|
| Drawer height 1              | 75mm                   |
| Drawer 1 Internal Dimensions | 1175mm x 625mm x 55mm  |
| Drawer height 2              | 75mm                   |
| Drawer 2 Internal Dimensions | 1175mm x 625mm x 55mm  |
| Drawer height 3              | 100mm                  |
| Drawer 3 Internal Dimensions | 1175mm x 625mm x 80mm  |
| Drawer height 4              | 150mm                  |
| Drawer 4 Internal Dimensions | 1175mm x 625mm x 130mm |
| Drawer height 5              | 150mm                  |
| Drawer 5 Internal Dimensions | 1175mm x 625mm x 130mm |
| Drawer height 6              | 150mm                  |
| Drawer 6 Internal Dimensions | 1175mm x 625mm x 130mm |
| Drawer height 7              | 200mm                  |
| Drawer 7 Internal Dimensions | 1175mm x 625mm x 180mm |
| Drawer height 8              | 200mm                  |
| Drawer 8 Internal Dimensions | 1175mm x 625mm x 180mm |
| Width                        | 1300                   |
| Depth                        | 750                    |
| Height                       | 1200                   |
| Customs tariff number        | 94032080               |
| Product material             | Sheet steel            |
| Product surface              | Powder coated          |
|                              |                        |