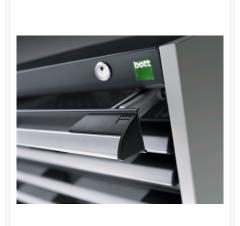

### **Short Description**

cubio drawer cabinet with 8 drawers WxDxH: 1300x750x1200mm

### **Additional Information**

| Drawer load capacity         | 75 kg                  |
|------------------------------|------------------------|
| Drawer height 1              | 75mm                   |
| Drawer 1 Internal Dimensions | 1175mm x 625mm x 55mm  |
| Drawer height 2              | 75mm                   |
| Drawer 2 Internal Dimensions | 1175mm x 625mm x 55mm  |
| Drawer height 3              | 100mm                  |
| Drawer 3 Internal Dimensions | 1175mm x 625mm x 80mm  |
| Drawer height 4              | 150mm                  |
| Drawer 4 Internal Dimensions | 1175mm x 625mm x 130mm |
| Drawer height 5              | 150mm                  |
| Drawer 5 Internal Dimensions | 1175mm x 625mm x 130mm |
| Drawer height 6              | 150mm                  |
| Drawer 6 Internal Dimensions | 1175mm x 625mm x 130mm |
| Drawer height 7              | 200mm                  |
| Drawer 7 Internal Dimensions | 1175mm x 625mm x 180mm |
| Drawer height 8              | 200mm                  |
| Drawer 8 Internal Dimensions | 1175mm x 625mm x 180mm |
| Width                        | 1300                   |
| Depth                        | 750                    |
| Height                       | 1200                   |
| Customs tariff number        | 94032080               |
| Product material             | Sheet steel            |
| Product surface              | Powder coated          |
|                              |                        |