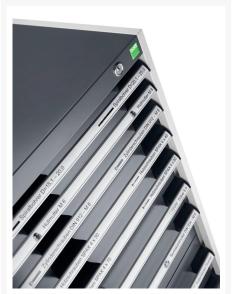

### **Short Description**

cubio drawer cabinet with 8 drawers WxDxH: 1300x750x1200mm

### **Additional Information**

| Drawer load capacity         | 75 kg                  |
|------------------------------|------------------------|
| Drawer height 1              | 75mm                   |
| Drawer 1 Internal Dimensions | 1175mm x 625mm x 55mm  |
| Drawer height 2              | 75mm                   |
| Drawer 2 Internal Dimensions | 1175mm x 625mm x 55mm  |
| Drawer height 3              | 100mm                  |
| Drawer 3 Internal Dimensions | 1175mm x 625mm x 80mm  |
| Drawer height 4              | 150mm                  |
| Drawer 4 Internal Dimensions | 1175mm x 625mm x 130mm |
| Drawer height 5              | 150mm                  |
| Drawer 5 Internal Dimensions | 1175mm x 625mm x 130mm |
| Drawer height 6              | 150mm                  |
| Drawer 6 Internal Dimensions | 1175mm x 625mm x 130mm |
| Drawer height 7              | 200mm                  |
| Drawer 7 Internal Dimensions | 1175mm x 625mm x 180mm |
| Drawer height 8              | 200mm                  |
| Drawer 8 Internal Dimensions | 1175mm x 625mm x 180mm |
| Width                        | 1300                   |
| Depth                        | 750                    |
| Height                       | 1200                   |
| Customs tariff number        | 94032080               |
| Product material             | Sheet steel            |
| Product surface              | Powder coated          |
|                              |                        |