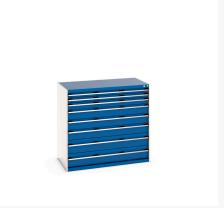

### **Short Description**

cubio drawer cabinet with 8 drawers WxDxH: 1300x750x1200mm

### **Additional Information**

| Drawer load capacity         | 75 kg                  |
|------------------------------|------------------------|
| Drawer height 1              | 75mm                   |
| Drawer 1 Internal Dimensions | 1175mm x 625mm x 55mm  |
| Drawer height 2              | 75mm                   |
| Drawer 2 Internal Dimensions | 1175mm x 625mm x 55mm  |
| Drawer height 3              | 100mm                  |
| Drawer 3 Internal Dimensions | 1175mm x 625mm x 80mm  |
| Drawer height 4              | 150mm                  |
| Drawer 4 Internal Dimensions | 1175mm x 625mm x 130mm |
| Drawer height 5              | 150mm                  |
| Drawer 5 Internal Dimensions | 1175mm x 625mm x 130mm |
| Drawer height 6              | 150mm                  |
| Drawer 6 Internal Dimensions | 1175mm x 625mm x 130mm |
| Drawer height 7              | 200mm                  |
| Drawer 7 Internal Dimensions | 1175mm x 625mm x 180mm |
| Drawer height 8              | 200mm                  |
| Drawer 8 Internal Dimensions | 1175mm x 625mm x 180mm |
| Width                        | 1300                   |
| Depth                        | 750                    |
| Height                       | 1200                   |
| Customs tariff number        | 94032080               |
| Product material             | Sheet steel            |
| Product surface              | Powder coated          |
|                              |                        |

# **Product Options**

| Colour: | Anthracite grey / Anthracite grey |
|---------|-----------------------------------|
|         | Light grey / Anthracite grey      |
|         | Light grey / Gentian blue         |
|         | Light grey / Light grey           |
|         | Light grey / Crimson red          |