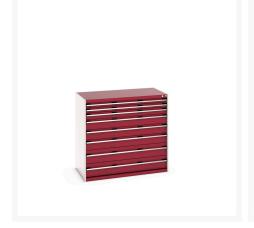

### **Short Description**

cubio drawer cabinet with 8 drawers WxDxH: 1300x750x1200mm

# **Product Options**

| Colour: | Anthracite grey / Anthracite grey |
|---------|-----------------------------------|
|         | Light grey / Anthracite grey      |
|         | Light grey / Gentian blue         |
|         | Light grey / Light grey           |
|         | Light grey / Crimson red          |