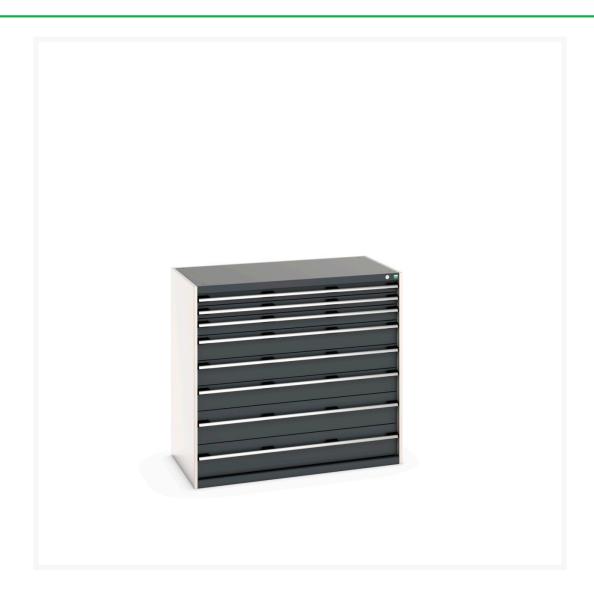

## 40030021. - cubio drawer cabinet

### **Short Description**

cubio drawer cabinet with 8 drawers WxDxH: 1300x750x1200mm

### **Additional Information**

| Drawer load capacity         | 75 kg                  |
|------------------------------|------------------------|
| Drawer height 1              | 75mm                   |
| Drawer 1 Internal Dimensions | 1175mm x 625mm x 55mm  |
| Drawer height 2              | 75mm                   |
| Drawer 2 Internal Dimensions | 1175mm x 625mm x 55mm  |
| Drawer height 3              | 100mm                  |
| Drawer 3 Internal Dimensions | 1175mm x 625mm x 80mm  |
| Drawer height 4              | 150mm                  |
| Drawer 4 Internal Dimensions | 1175mm x 625mm x 130mm |
| Drawer height 5              | 150mm                  |
| Drawer 5 Internal Dimensions | 1175mm x 625mm x 130mm |
| Drawer height 6              | 150mm                  |
| Drawer 6 Internal Dimensions | 1175mm x 625mm x 130mm |
| Drawer height 7              | 200mm                  |
| Drawer 7 Internal Dimensions | 1175mm x 625mm x 180mm |
| Drawer height 8              | 200mm                  |
| Drawer 8 Internal Dimensions | 1175mm x 625mm x 180mm |
| Width                        | 1300                   |
| Depth                        | 750                    |
| Height                       | 1200                   |
| Customs tariff number        | 94032080               |
| Product material             | Sheet steel            |
| Product surface              | Powder coated          |
|                              |                        |