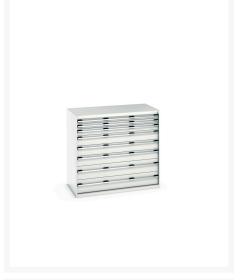

### **Short Description**

cubio drawer cabinet with 8 drawers WxDxH: 1300x750x1200mm

# **Product Options**

| Colour: | Anthracite grey / Anthracite grey |
|---------|-----------------------------------|
|         | Light grey / Anthracite grey      |
|         | Light grey / Gentian blue         |
|         | Light grey / Light grey           |
|         | Light grey / Crimson red          |