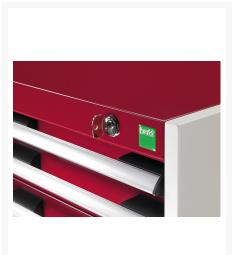

# **Product Options**

| Colour: | Anthracite grey / Anthracite grey |
|---------|-----------------------------------|
|         | Light grey / Anthracite grey      |
|         | Light grey / Gentian blue         |
|         | Light grey / Light grey           |
|         | Light grey / Crimson red          |