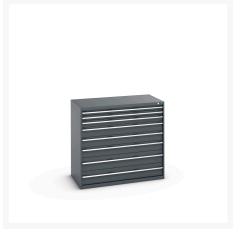

### **Short Description**

cubio drawer cabinet with 8 drawers WxDxH: 1300x750x1200mm

### **Additional Information**

| Drawer load capacity         | 75 kg                  |
|------------------------------|------------------------|
| Drawer height 1              | 75mm                   |
| Drawer 1 Internal Dimensions | 1175mm x 625mm x 55mm  |
| Drawer height 2              | 75mm                   |
| Drawer 2 Internal Dimensions | 1175mm x 625mm x 55mm  |
| Drawer height 3              | 100mm                  |
| Drawer 3 Internal Dimensions | 1175mm x 625mm x 80mm  |
| Drawer height 4              | 150mm                  |
| Drawer 4 Internal Dimensions | 1175mm x 625mm x 130mm |
| Drawer height 5              | 150mm                  |
| Drawer 5 Internal Dimensions | 1175mm x 625mm x 130mm |
| Drawer height 6              | 150mm                  |
| Drawer 6 Internal Dimensions | 1175mm x 625mm x 130mm |
| Drawer height 7              | 200mm                  |
| Drawer 7 Internal Dimensions | 1175mm x 625mm x 180mm |
| Drawer height 8              | 200mm                  |
| Drawer 8 Internal Dimensions | 1175mm x 625mm x 180mm |
| Width                        | 1300                   |
| Depth                        | 750                    |
| Height                       | 1200                   |
| Customs tariff number        | 94032080               |
| Product material             | Sheet steel            |
| Product surface              | Powder coated          |
|                              |                        |

# **Product Options**

| Colour: | Anthracite grey / Anthracite grey |
|---------|-----------------------------------|
|         | Light grey / Anthracite grey      |
|         | Light grey / Gentian blue         |
|         | Light grey / Light grey           |
|         | Light grey / Crimson red          |