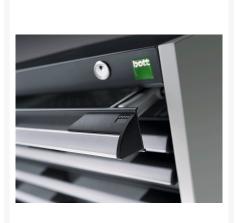

### **Short Description**

cubio drawer cabinet with 8 drawers WxDxH: 1300x750x1200mm