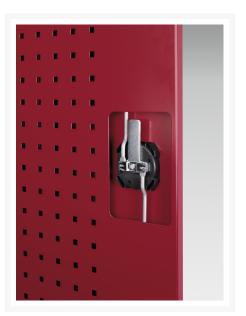

## **Product Options**

| Colour: | Anthracite grey / Anthracite grey |
|---------|-----------------------------------|
|         | Light grey / Anthracite grey      |
|         | Light grey / Gentian blue         |
|         | Light grey / Light grey           |
|         | Light grey / Crimson red          |