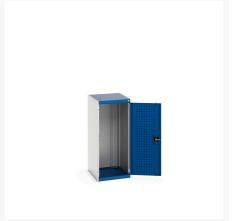

### **Short Description**

cubio cupboard with perfo doors WxDxH: 525x650x1200mm

### **Additional Information**

| Door type             | Perfo         |
|-----------------------|---------------|
| Width                 | 525           |
| Depth                 | 650           |
| Height                | 1200          |
| Customs tariff number | 94032080      |
| Product material      | Sheet steel   |
| Product surface       | Powder coated |

## **Product Options**

| Colour: | Anthracite grey / Anthracite grey |
|---------|-----------------------------------|
|         | Light grey / Anthracite grey      |
|         | Light grey / Gentian blue         |
|         | Light grey / Light grey           |
|         | Light grey / Crimson red          |