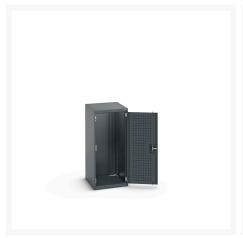

### **Short Description**

cubio cupboard with perfo doors WxDxH: 525x650x1200mm

### **Additional Information**

| Door type             | Perfo         |
|-----------------------|---------------|
| Width                 | 525           |
| Depth                 | 650           |
| Height                | 1200          |
| Customs tariff number | 94032080      |
| Product material      | Sheet steel   |
| Product surface       | Powder coated |

## **Product Options**

| Colour: | Anthracite grey / Anthracite grey |
|---------|-----------------------------------|
|         | Light grey / Anthracite grey      |
|         | Light grey / Gentian blue         |
|         | Light grey / Light grey           |
|         | Light grey / Crimson red          |