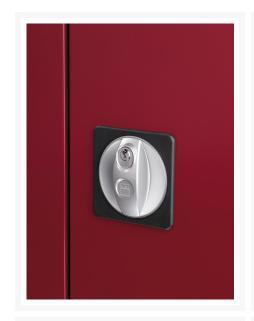

## **Product Options**

| Colour: | Anthracite grey / Anthracite grey |
|---------|-----------------------------------|
|         | Light grey / Anthracite grey      |
|         | Light grey / Gentian blue         |
|         | Light grey / Light grey           |
|         | Light grey / Crimson red          |