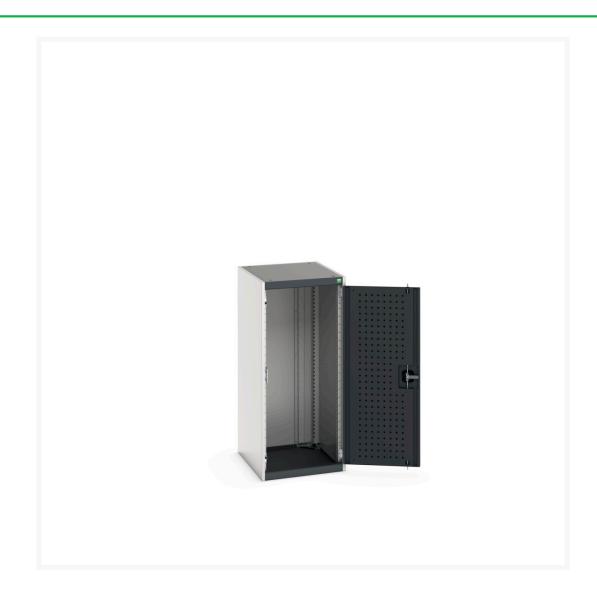

### **Short Description**

cubio cupboard with perfo doors WxDxH: 525x650x1200mm

### **Additional Information**

| Door type             | Perfo         |
|-----------------------|---------------|
| Width                 | 525           |
| Depth                 | 650           |
| Height                | 1200          |
| Customs tariff number | 94032080      |
| Product material      | Sheet steel   |
| Product surface       | Powder coated |