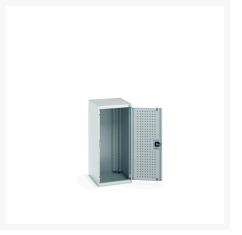

### **Short Description**

cubio cupboard with perfo doors WxDxH: 525x650x1200mm

### **Additional Information**

| Door type             | Perfo         |
|-----------------------|---------------|
| Width                 | 525           |
| Depth                 | 650           |
| Height                | 1200          |
| Customs tariff number | 94032080      |
| Product material      | Sheet steel   |
| Product surface       | Powder coated |

## **Product Options**

| Colour: | Anthracite grey / Anthracite grey |
|---------|-----------------------------------|
|         | Light grey / Anthracite grey      |
|         | Light grey / Gentian blue         |
|         | Light grey / Light grey           |
|         | Light grey / Crimson red          |