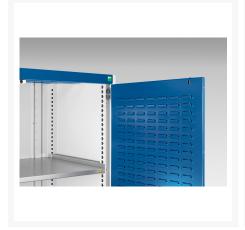

### **Short Description**

cubio cupboard with louvre doors WxDxH: 525x650x1200mm

### **Additional Information**

| Door type             | Louvre        |
|-----------------------|---------------|
| Width                 | 525           |
| Depth                 | 650           |
| Height                | 1200          |
| Customs tariff number | 94032080      |
| Product material      | Sheet steel   |
| Product surface       | Powder coated |