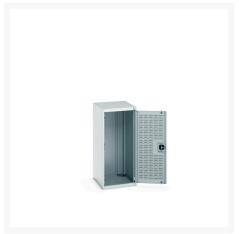

### **Short Description**

cubio cupboard with louvre doors WxDxH: 525x650x1200mm

### **Product Images**

### **Additional Information**

| Door type             | Louvre        |
|-----------------------|---------------|
| Width                 | 525           |
| Depth                 | 650           |
| Height                | 1200          |
| Customs tariff number | 94032080      |
| Product material      | Sheet steel   |
| Product surface       | Powder coated |

## **Product Options**

| Colour: | Anthracite grey / Anthracite grey |
|---------|-----------------------------------|
|         | Light grey / Anthracite grey      |
|         | Light grey / Gentian blue         |
|         | Light grey / Light grey           |
|         | Light grey / Crimson red          |