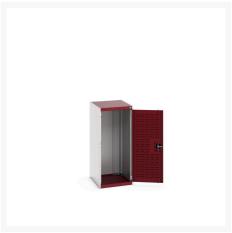

### **Short Description**

cubio cupboard with louvre doors WxDxH: 525x650x1200mm

### **Additional Information**

| Door type             | Louvre        |
|-----------------------|---------------|
| Width                 | 525           |
| Depth                 | 650           |
| Height                | 1200          |
| Customs tariff number | 94032080      |
| Product material      | Sheet steel   |
| Product surface       | Powder coated |