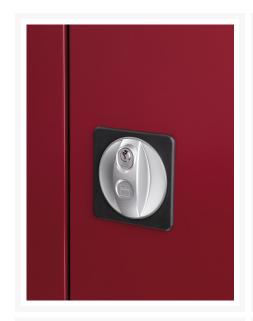

### **Additional Information**

| Door type             | Louvre        |
|-----------------------|---------------|
| Width                 | 525           |
| Depth                 | 650           |
| Height                | 1200          |
| Customs tariff number | 94032080      |
| Product material      | Sheet steel   |
| Product surface       | Powder coated |