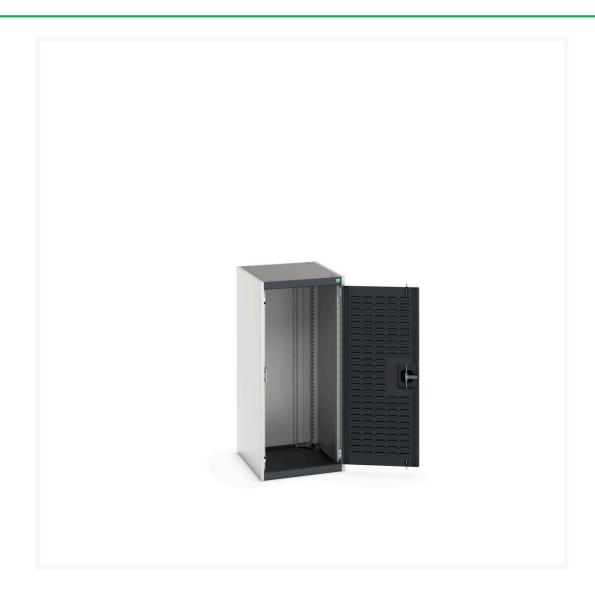

### **Short Description**

cubio cupboard with louvre doors WxDxH: 525x650x1200mm

### **Additional Information**

| Door type             | Louvre        |
|-----------------------|---------------|
| Width                 | 525           |
| Depth                 | 650           |
| Height                | 1200          |
| Customs tariff number | 94032080      |
| Product material      | Sheet steel   |
| Product surface       | Powder coated |