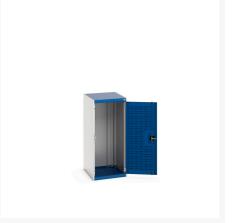

### **Short Description**

cubio cupboard with louvre doors WxDxH: 525x650x1200mm

### **Product Images**

### **Additional Information**

| Door type             | Louvre        |
|-----------------------|---------------|
| Width                 | 525           |
| Depth                 | 650           |
| Height                | 1200          |
| Customs tariff number | 94032080      |
| Product material      | Sheet steel   |
| Product surface       | Powder coated |

## **Product Options**

| Colour: | Anthracite grey / Anthracite grey |
|---------|-----------------------------------|
|         | Light grey / Anthracite grey      |
|         | Light grey / Gentian blue         |
|         | Light grey / Light grey           |
|         | Light grey / Crimson red          |