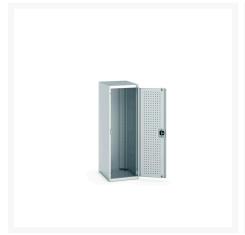

### **Short Description**

cubio cupboard with perfo doors WxDxH: 525x650x1600mm

### **Additional Information**

| Door type             | Perfo         |
|-----------------------|---------------|
| Width                 | 525           |
| Depth                 | 650           |
| Height                | 1600          |
| Customs tariff number | 94032080      |
| Product material      | Sheet steel   |
| Product surface       | Powder coated |

## **Product Options**

| Colour: | Anthracite grey / Anthracite grey |
|---------|-----------------------------------|
|         | Light grey / Anthracite grey      |
|         | Light grey / Gentian blue         |
|         | Light grey / Light grey           |
|         | Light grey / Crimson red          |