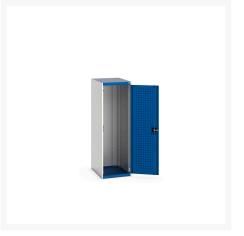

### **Short Description**

cubio cupboard with perfo doors WxDxH: 525x650x1600mm

### **Additional Information**

| Door type             | Perfo         |
|-----------------------|---------------|
| Width                 | 525           |
| Depth                 | 650           |
| Height                | 1600          |
| Customs tariff number | 94032080      |
| Product material      | Sheet steel   |
| Product surface       | Powder coated |

## **Product Options**

| Colour: | Anthracite grey / Anthracite grey |
|---------|-----------------------------------|
|         | Light grey / Anthracite grey      |
|         | Light grey / Gentian blue         |
|         | Light grey / Light grey           |
|         | Light grey / Crimson red          |