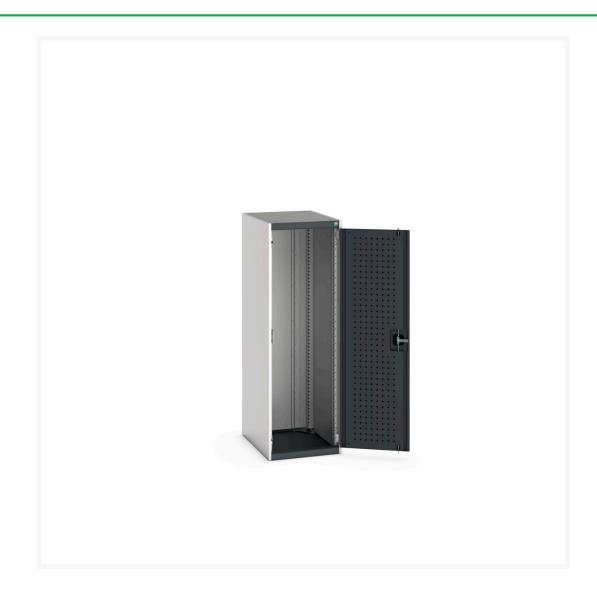

### **Short Description**

cubio cupboard with perfo doors WxDxH: 525x650x1600mm

### **Additional Information**

| Door type             | Perfo         |
|-----------------------|---------------|
| Width                 | 525           |
| Depth                 | 650           |
| Height                | 1600          |
| Customs tariff number | 94032080      |
| Product material      | Sheet steel   |
| Product surface       | Powder coated |