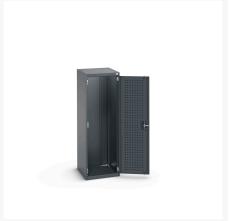

### **Short Description**

cubio cupboard with perfo doors WxDxH: 525x650x1600mm

### **Additional Information**

| Door type             | Perfo         |
|-----------------------|---------------|
| Width                 | 525           |
| Depth                 | 650           |
| Height                | 1600          |
| Customs tariff number | 94032080      |
| Product material      | Sheet steel   |
| Product surface       | Powder coated |

## **Product Options**

| Colour: | Anthracite grey / Anthracite grey |
|---------|-----------------------------------|
|         | Light grey / Anthracite grey      |
|         | Light grey / Gentian blue         |
|         | Light grey / Light grey           |
|         | Light grey / Crimson red          |