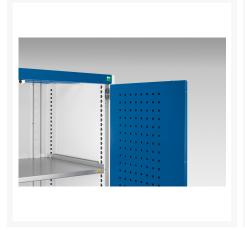

### **Short Description**

cubio cupboard with perfo doors WxDxH: 525x650x1600mm

### **Additional Information**

| Door type             | Perfo         |
|-----------------------|---------------|
| Width                 | 525           |
| Depth                 | 650           |
| Height                | 1600          |
| Customs tariff number | 94032080      |
| Product material      | Sheet steel   |
| Product surface       | Powder coated |