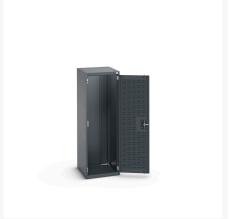

### **Short Description**

cubio cupboard with louvre doors WxDxH: 525x650x1600mm

### **Additional Information**

| Door type             | Louvre        |
|-----------------------|---------------|
| Width                 | 525           |
| Depth                 | 650           |
| Height                | 1600          |
| Customs tariff number | 94032080      |
| Product material      | Sheet steel   |
| Product surface       | Powder coated |