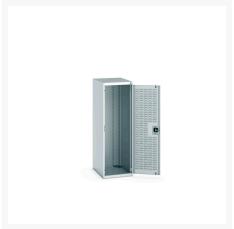

### **Short Description**

cubio cupboard with louvre doors WxDxH: 525x650x1600mm

### **Additional Information**

| Door type             | Louvre        |
|-----------------------|---------------|
| Width                 | 525           |
| Depth                 | 650           |
| Height                | 1600          |
| Customs tariff number | 94032080      |
| Product material      | Sheet steel   |
| Product surface       | Powder coated |