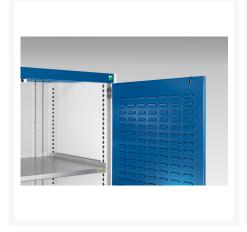

### **Short Description**

cubio cupboard with louvre doors WxDxH: 525x650x1600mm

### **Additional Information**

| Door type             | Louvre        |
|-----------------------|---------------|
| Width                 | 525           |
| Depth                 | 650           |
| Height                | 1600          |
| Customs tariff number | 94032080      |
| Product material      | Sheet steel   |
| Product surface       | Powder coated |