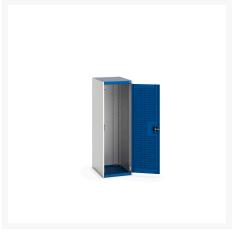

### **Short Description**

cubio cupboard with louvre doors WxDxH: 525x650x1600mm

### **Additional Information**

| Door type             | Louvre        |
|-----------------------|---------------|
| Width                 | 525           |
| Depth                 | 650           |
| Height                | 1600          |
| Customs tariff number | 94032080      |
| Product material      | Sheet steel   |
| Product surface       | Powder coated |

## **Product Options**

| Colour: | Anthracite grey              |
|---------|------------------------------|
|         | Light grey / Anthracite grey |
|         | Light grey / Gentian blue    |
|         | Light grey / Light grey      |
|         | Light grey / Crimson red     |