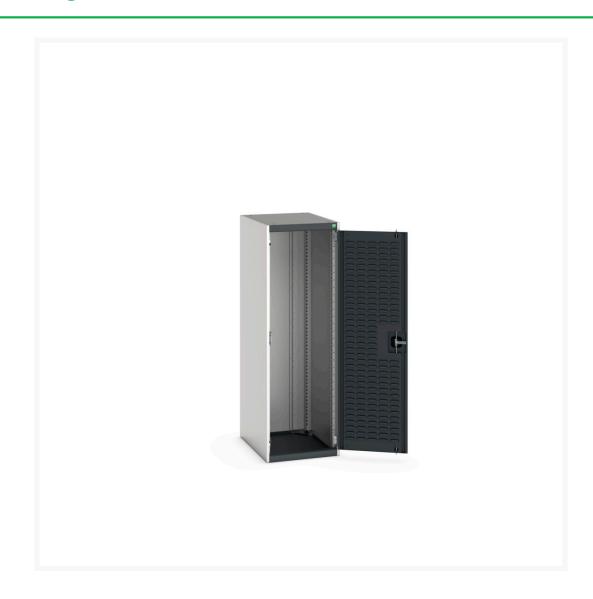

### **Short Description**

cubio cupboard with louvre doors WxDxH: 525x650x1600mm

### **Additional Information**

| Door type             | Louvre        |
|-----------------------|---------------|
| Width                 | 525           |
| Depth                 | 650           |
| Height                | 1600          |
| Customs tariff number | 94032080      |
| Product material      | Sheet steel   |
| Product surface       | Powder coated |