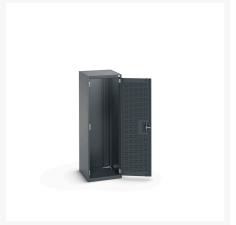

### **Short Description**

cubio cupboard with louvre doors WxDxH: 525x650x1600mm

### **Additional Information**

| Door type             | Louvre        |
|-----------------------|---------------|
| Width                 | 525           |
| Depth                 | 650           |
| Height                | 1600          |
| Customs tariff number | 94032080      |
| Product material      | Sheet steel   |
| Product surface       | Powder coated |