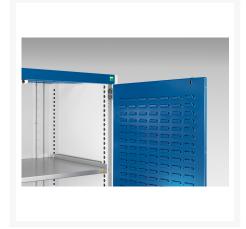

### **Short Description**

cubio cupboard with louvre doors WxDxH: 525x650x1600mm

### **Additional Information**

| Door type             | Louvre        |
|-----------------------|---------------|
| Width                 | 525           |
| Depth                 | 650           |
| Height                | 1600          |
| Customs tariff number | 94032080      |
| Product material      | Sheet steel   |
| Product surface       | Powder coated |