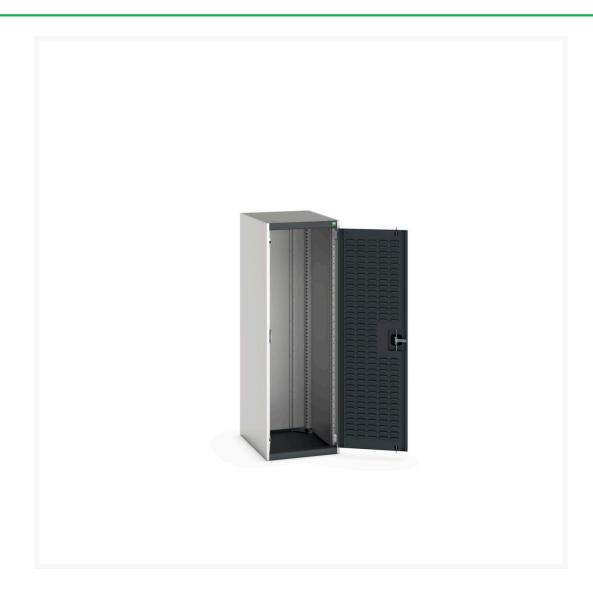

### **Short Description**

cubio cupboard with louvre doors WxDxH: 525x650x1600mm

### **Additional Information**

| Door type             | Louvre        |
|-----------------------|---------------|
| Width                 | 525           |
| Depth                 | 650           |
| Height                | 1600          |
| Customs tariff number | 94032080      |
| Product material      | Sheet steel   |
| Product surface       | Powder coated |