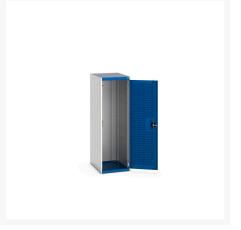

### **Short Description**

cubio cupboard with louvre doors WxDxH: 525x650x1600mm

### **Additional Information**

| Door type             | Louvre        |
|-----------------------|---------------|
| Width                 | 525           |
| Depth                 | 650           |
| Height                | 1600          |
| Customs tariff number | 94032080      |
| Product material      | Sheet steel   |
| Product surface       | Powder coated |

## **Product Options**

| Colour: | Anthracite grey              |
|---------|------------------------------|
|         | Light grey / Anthracite grey |
|         | Light grey / Gentian blue    |
|         | Light grey / Light grey      |
|         | Light grey / Crimson red     |