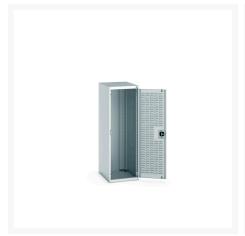

### **Short Description**

cubio cupboard with louvre doors WxDxH: 525x650x1600mm

### **Additional Information**

| Door type             | Louvre        |
|-----------------------|---------------|
| Width                 | 525           |
| Depth                 | 650           |
| Height                | 1600          |
| Customs tariff number | 94032080      |
| Product material      | Sheet steel   |
| Product surface       | Powder coated |

## **Product Options**

| Colour: | Anthracite grey              |
|---------|------------------------------|
|         | Light grey / Anthracite grey |
|         | Light grey / Gentian blue    |
|         | Light grey / Light grey      |
|         | Light grey / Crimson red     |