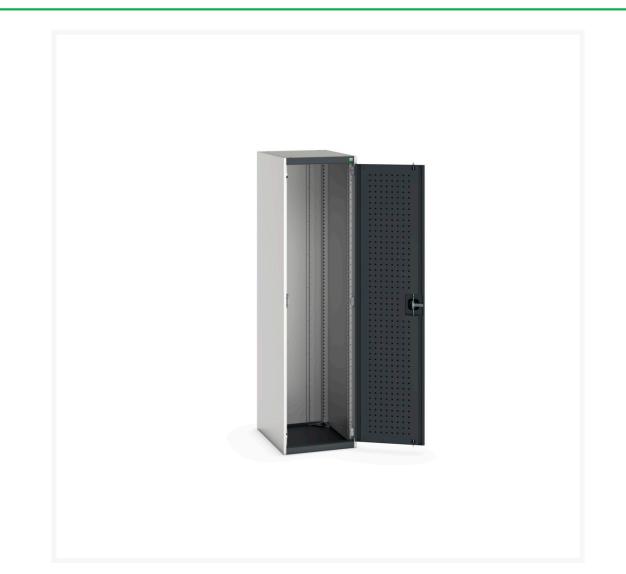

# 40018093. - cubio cupboard

#### **Short Description**

cubio cupboard with perfo doors WxDxH: 525x650x2000mm

### **Additional Information**

| Door type             | Perfo         |
|-----------------------|---------------|
| Door height 1         | 1900 mm       |
| Width                 | 525           |
| Depth                 | 650           |
| Height                | 2000          |
| Customs tariff number | 94032080      |
| Product material      | Sheet steel   |
| Product surface       | Powder coated |