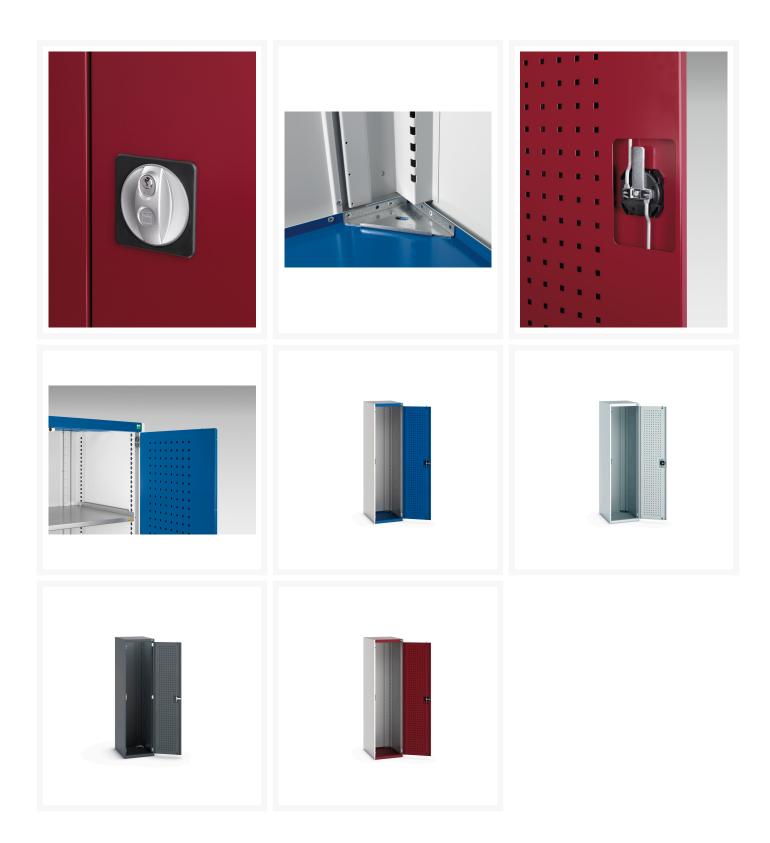

#### **Product Images**

## **Product Options**

| Colour: | Anthracite grey / Anthracite grey |
|---------|-----------------------------------|
|         | Light grey / Anthracite grey      |
|         | Light grey / Gentian blue         |
|         | Light grey / Light grey           |
|         | Light grey / Crimson red          |