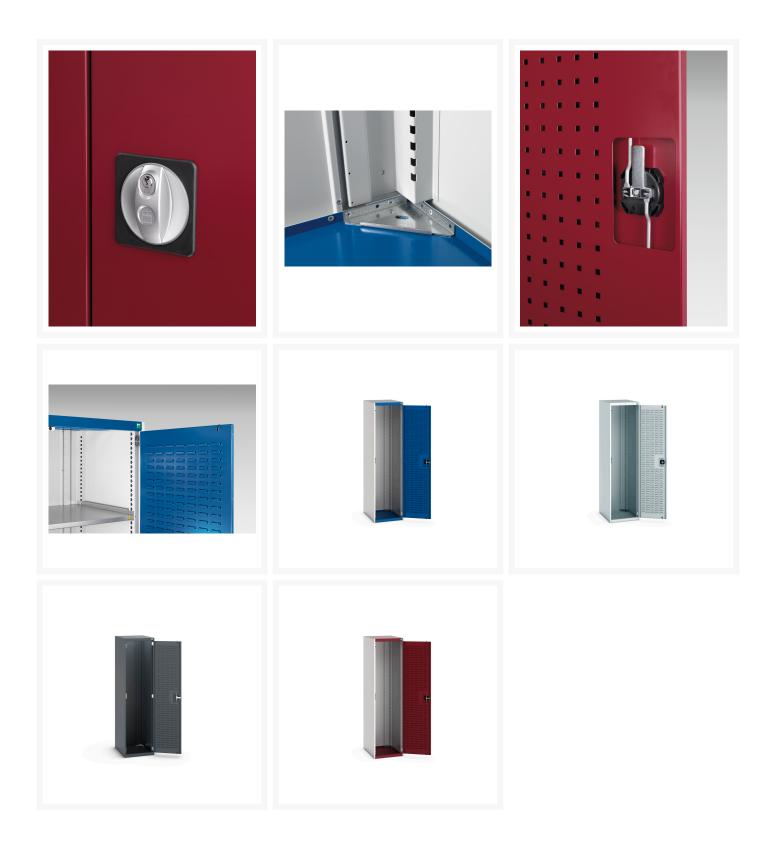

#### **Product Images**

## **Product Options**

| Colour: | Anthracite grey / Anthracite grey |
|---------|-----------------------------------|
|         | Light grey / Anthracite grey      |
|         | Light grey / Gentian blue         |
|         | Light grey / Light grey           |
|         | Light grey / Crimson red          |