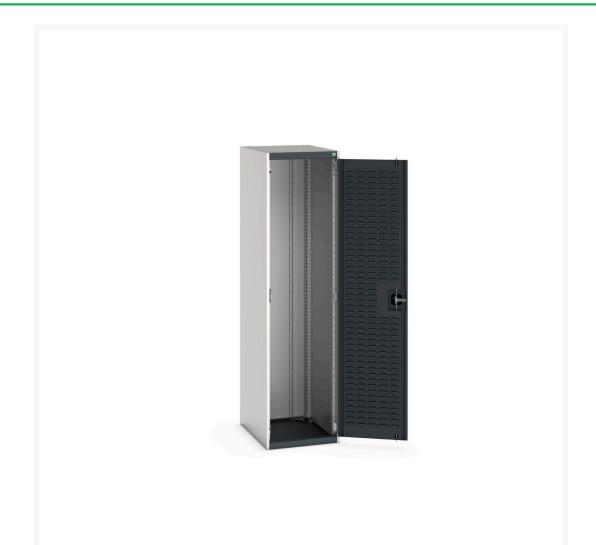

#### **Short Description**

cubio cupboard with louvre doors WxDxH: 525x650x2000mm

### **Additional Information**

| Door type             | Louvre        |
|-----------------------|---------------|
| Door height 1         | 1900 mm       |
| Width                 | 525           |
| Depth                 | 650           |
| Height                | 2000          |
| Customs tariff number | 94032080      |
| Product material      | Sheet steel   |
| Product surface       | Powder coated |