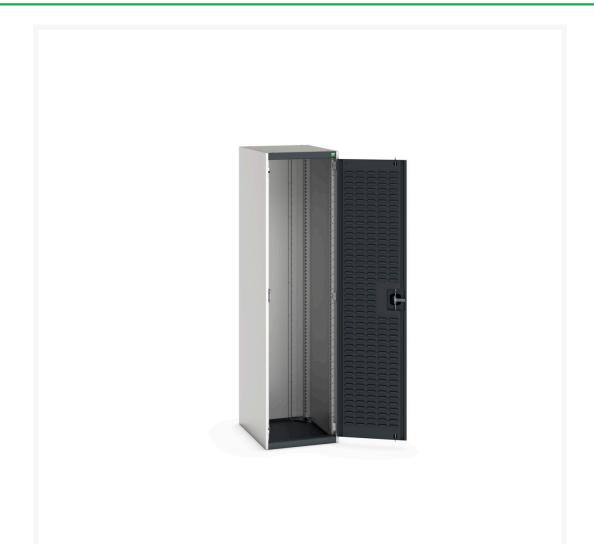

# 40018094. - cubio cupboard

#### **Short Description**

cubio cupboard with louvre doors WxDxH: 525x650x2000mm

### **Additional Information**

| Door type             | Louvre        |
|-----------------------|---------------|
| Door height 1         | 1900 mm       |
| Width                 | 525           |
| Depth                 | 650           |
| Height                | 2000          |
| Customs tariff number | 94032080      |
| Product material      | Sheet steel   |
| Product surface       | Powder coated |