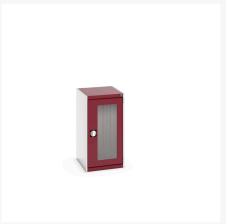

### **Short Description**

cubio cupboard with window doors WxDxH: 525x650x1000mm

### **Product Images**

### **Additional Information**

| Door type             | Window        |
|-----------------------|---------------|
| Width                 | 525           |
| Depth                 | 650           |
| Height                | 1000          |
| Customs tariff number | 94032080      |
| Product material      | Sheet steel   |
| Product surface       | Powder coated |