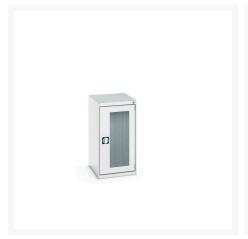

### **Short Description**

cubio cupboard with window doors WxDxH: 525x650x1000mm

### **Additional Information**

| Door type             | Window        |
|-----------------------|---------------|
| Width                 | 525           |
| Depth                 | 650           |
| Height                | 1000          |
| Customs tariff number | 94032080      |
| Product material      | Sheet steel   |
| Product surface       | Powder coated |

## **Product Options**

| Colour: | Anthracite grey / Anthracite grey |
|---------|-----------------------------------|
|         | Light grey / Anthracite grey      |
|         | Light grey / Gentian blue         |
|         | Light grey / Light grey           |
|         | Light grey / Crimson red          |