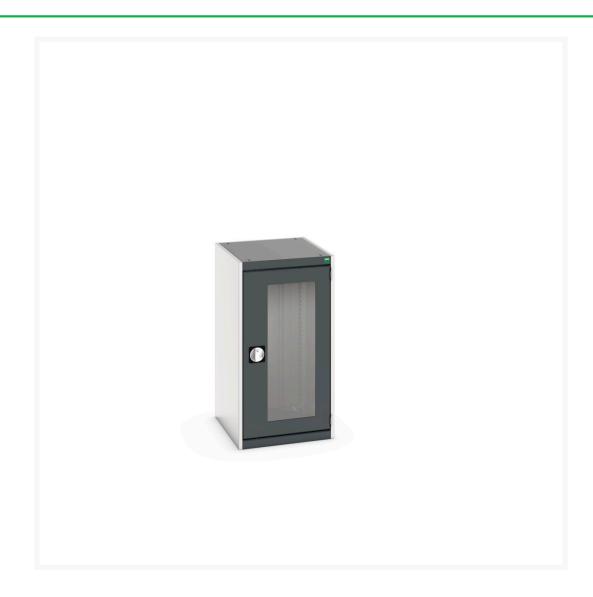

### **Short Description**

cubio cupboard with window doors WxDxH: 525x650x1000mm

### **Additional Information**

| Door type             | Window        |
|-----------------------|---------------|
| Width                 | 525           |
| Depth                 | 650           |
| Height                | 1000          |
| Customs tariff number | 94032080      |
| Product material      | Sheet steel   |
| Product surface       | Powder coated |