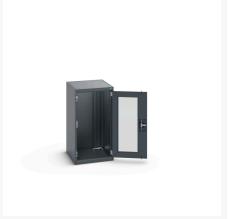

### **Short Description**

cubio cupboard with window doors WxDxH: 525x650x1000mm

### **Additional Information**

| Door type             | Window        |
|-----------------------|---------------|
| Width                 | 525           |
| Depth                 | 650           |
| Height                | 1000          |
| Customs tariff number | 94032080      |
| Product material      | Sheet steel   |
| Product surface       | Powder coated |

## **Product Options**

| Colour: | Anthracite grey / Anthracite grey |
|---------|-----------------------------------|
|         | Light grey / Anthracite grey      |
|         | Light grey / Gentian blue         |
|         | Light grey / Light grey           |
|         | Light grey / Crimson red          |