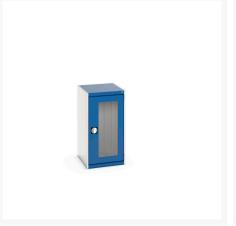

### **Short Description**

cubio cupboard with window doors WxDxH: 525x650x1000mm

### **Additional Information**

| Door type             | Window        |
|-----------------------|---------------|
| Width                 | 525           |
| Depth                 | 650           |
| Height                | 1000          |
| Customs tariff number | 94032080      |
| Product material      | Sheet steel   |
| Product surface       | Powder coated |

## **Product Options**

| Colour: | Anthracite grey / Anthracite grey |
|---------|-----------------------------------|
|         | Light grey / Anthracite grey      |
|         | Light grey / Gentian blue         |
|         | Light grey / Light grey           |
|         | Light grey / Crimson red          |