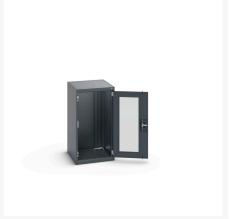

### **Short Description**

cubio cupboard with window doors WxDxH: 525x650x1000mm

### **Additional Information**

| Door type             | Window        |
|-----------------------|---------------|
| Width                 | 525           |
| Depth                 | 650           |
| Height                | 1000          |
| Customs tariff number | 94032080      |
| Product material      | Sheet steel   |
| Product surface       | Powder coated |