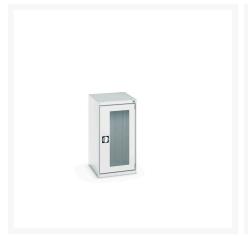

### **Short Description**

cubio cupboard with window doors WxDxH: 525x650x1000mm

### **Additional Information**

| Door type             | Window        |
|-----------------------|---------------|
| Width                 | 525           |
| Depth                 | 650           |
| Height                | 1000          |
| Customs tariff number | 94032080      |
| Product material      | Sheet steel   |
| Product surface       | Powder coated |

## **Product Options**

| Colour: | Anthracite grey / Anthracite grey |
|---------|-----------------------------------|
|         | Light grey / Anthracite grey      |
|         | Light grey / Gentian blue         |
|         | Light grey / Light grey           |
|         | Light grey / Crimson red          |