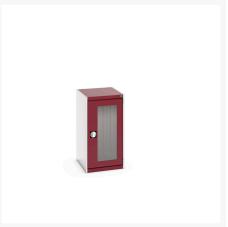

### **Short Description**

cubio cupboard with window doors WxDxH: 525x650x1000mm

### **Additional Information**

| Door type             | Window        |
|-----------------------|---------------|
| Width                 | 525           |
| Depth                 | 650           |
| Height                | 1000          |
| Customs tariff number | 94032080      |
| Product material      | Sheet steel   |
| Product surface       | Powder coated |

## **Product Options**

| Colour: | Anthracite grey / Anthracite grey |
|---------|-----------------------------------|
|         | Light grey / Anthracite grey      |
|         | Light grey / Gentian blue         |
|         | Light grey / Light grey           |
|         | Light grey / Crimson red          |